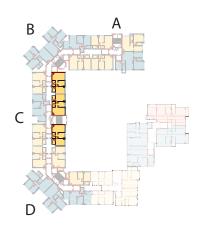

### **ORCHID (C WING)**

TYPICAL FLOOR PLAN WITH CARPET AREAS AS PER RERA

| FLAT NO. | CONFIGURATION | RERA CARPET<br>AREA (Sq.Ft.) | RERA CARPET<br>AREA (Sq.M.) |
|----------|---------------|------------------------------|-----------------------------|
| 1        | 2 BHK         | 525                          | 48.77                       |
| 2        | 1 BHK         | 425                          | 39.49                       |
| 3        | 1 BHK         | 425                          | 39.49                       |
| 4        | 1 BHK         | 429                          | 39.81                       |