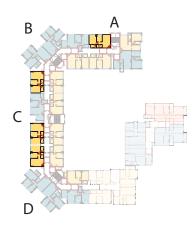

### HAZEL (D WING)

TYPICAL FLOOR PLAN WITH CARPET AREAS AS PER RERA

| FL | AT NO. | CONFIGURATION | RERA CARPET<br>AREA (Sq.Ft.) | RERA CARPET<br>AREA (Sq.M.) |
|----|--------|---------------|------------------------------|-----------------------------|
|    | 1      | 1 BHK         | 429                          | 39.81                       |
|    | 2      | 1 BHK         | 455                          | 42.25                       |
|    | 3      | 1 BHK         | 459                          | 42.62                       |
|    | 4      | 2 BHK         | 526                          | 48.90                       |
|    | 5      | 2 BHK         | 577                          | 53.58                       |
|    | 6      | 2 BHK         | 577                          | 53.63                       |