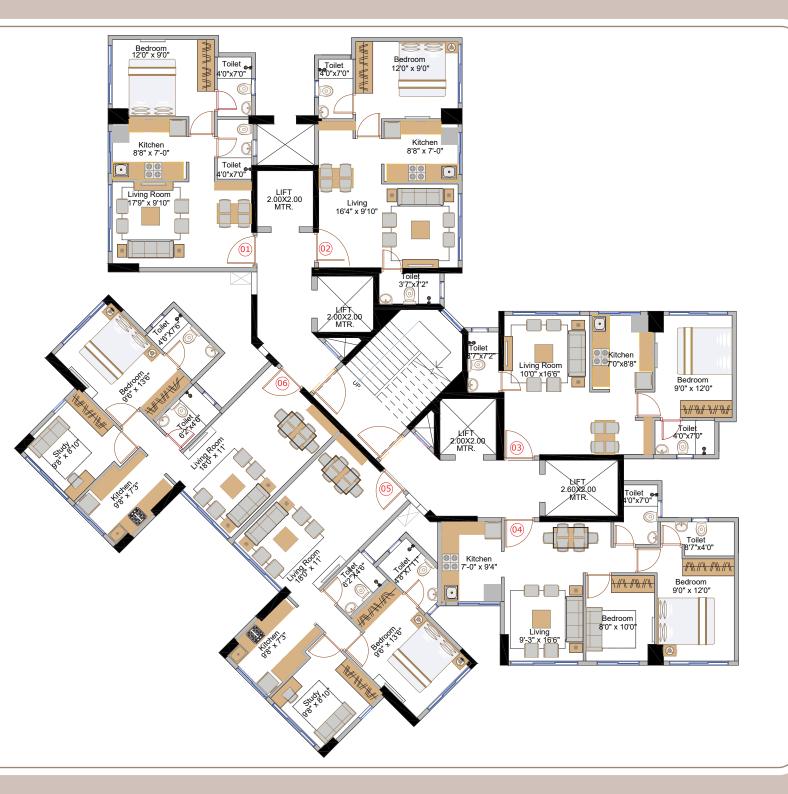

### HAZEL (D WING)

TYPICAL FLOOR PLAN WITH CARPET AREAS AS PER RERA

| FL | AT NO. | CONFIGURATION | RERA CARPET<br>AREA (Sq.Ft.) | RERA CARPET<br>AREA (Sq.M.) |
|----|--------|---------------|------------------------------|-----------------------------|
|    | 1      | 1 BHK         | 429                          | 39.81                       |
|    | 2      | 1 BHK         | 455                          | 42.25                       |
|    | 3      | 1 BHK         | 459                          | 42.62                       |
|    | 4      | 2 BHK         | 526                          | 48.90                       |
|    | 5      | 2 BHK         | 577                          | 53.58                       |
|    | 6      | 2 BHK         | 577                          | 53.63                       |