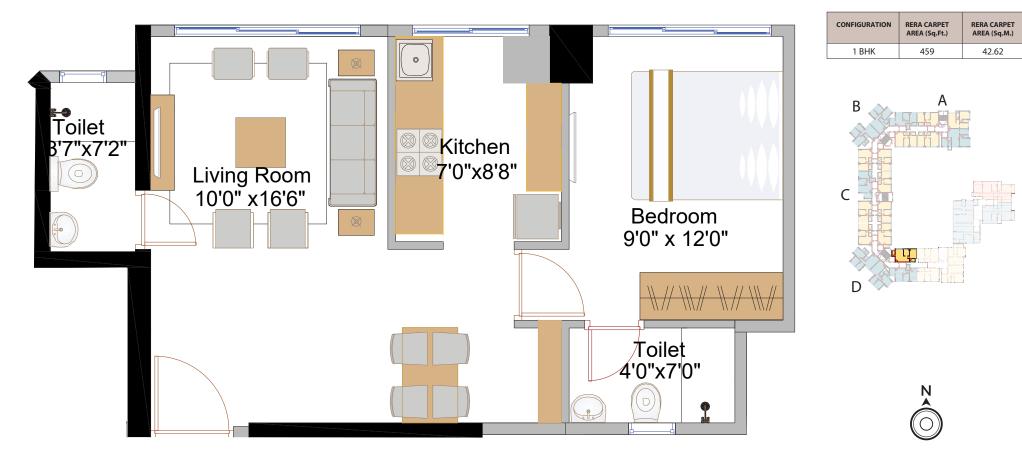

unless otherwise mentioned. All colours, furniture, fixtures shown are for aesthetic representation purpose only and are not part of the flat offered for sale.





## RERA Carpet area of 455 Sq.Ft.

### Typical Unit Plan 1 BHK

| CONFIGURATION | RERA CARPET<br>AREA (Sq.Ft.) | RERA CARPET<br>AREA (Sq.M.) |
|---------------|------------------------------|-----------------------------|
| 1 BHK         | 455                          | 42.25                       |



## N Ô

#### Disclaimer:

The above rendered plan is artist's conception and for illustration purpose only unless otherwise mentioned. All colours, furniture, fixtures shown are for aesthetic representation purpose only and are not part of the flat offered for sale.



## RERA Carpet area of 459 Sq.Ft.

Typical Unit Plan 1 BHK



#### Disclaimer:

The above rendered plan is artist's conception and for illustration purpose only unless otherwise mentioned. All colours, furniture, fixtures shown are for aesthetic representation purpose only and are not part of the flat offered for sale.



## RERA Carpet area of 577 Sq.Ft.

## Typical Unit Plan 2 BHK

| CONFIGURATION | RERA CARPET<br>AREA (Sq.Ft.) | RERA CARPET<br>AREA (Sq.M.) |
|---------------|------------------------------|-----------------------------|
| 2 BHK         | 576 / 577                    | 53.58                       |





#### Disclaimer:

The above rendered plan is artist's conception and for illustration purpose only unless otherwise mentioned. All colours, furniture, fixtures shown are for aesthetic representation purpose only and are not part of