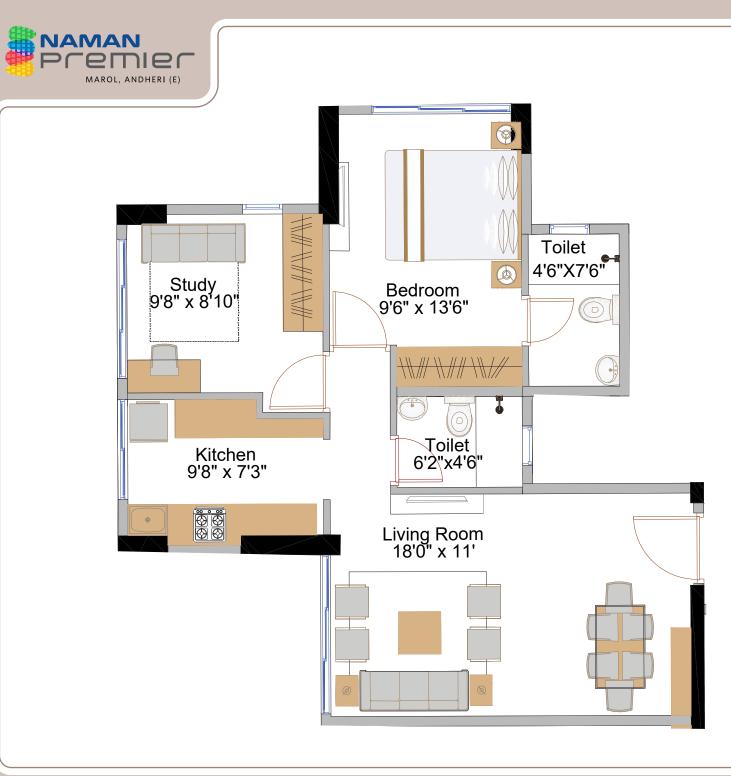

## RERA Carpet area of 525 Sq.Ft.

## Typical Unit Plan 2 BHK

| CONFIGURATION | RERA CARPET<br>AREA (Sq.Ft.) | RERA CARPET<br>AREA (Sq.M.) |
|---------------|------------------------------|-----------------------------|
| 2 BHK         | 522/525/526                  | 48.77                       |