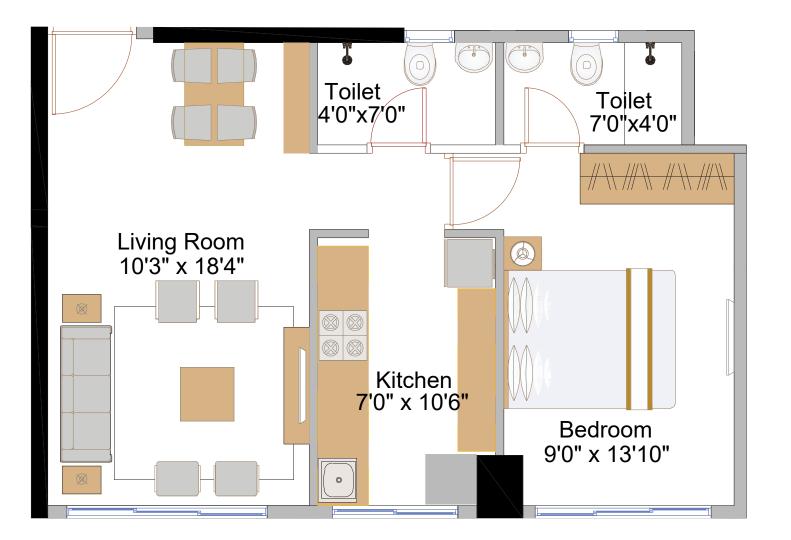

## RERA Carpet area of 425 Sq.Ft.

### Typical Unit Plan 1 BHK

| c | CONFIGURATION | RERA CARPET<br>AREA (Sq.Ft.) | RERA CARPET<br>AREA (Sq.M.) |
|---|---------------|------------------------------|-----------------------------|
|   | 1 BHK         | 425                          | 39.50                       |