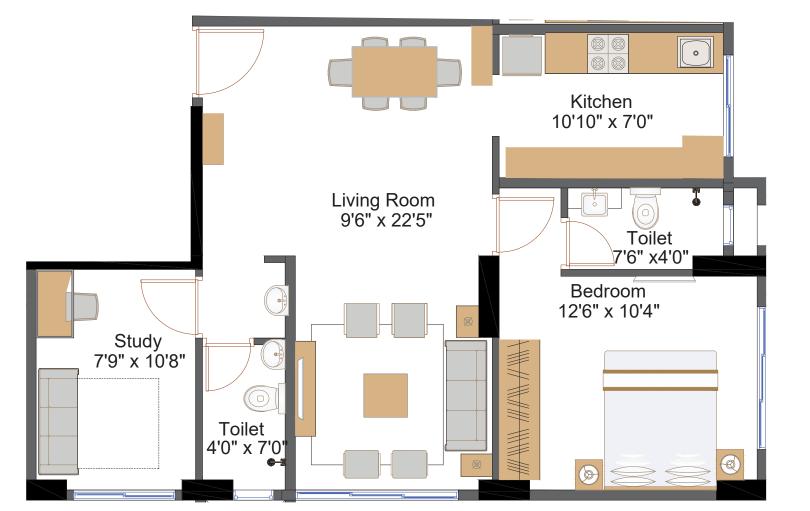

## RERA Carpet area of 521 Sq.Ft.

Typical Unit Plan 1 BHK

| CONFIGURATION | RERA CARPET<br>AREA (Sq.Ft.) | RERA CARPET<br>AREA (Sq.M.) |
|---------------|------------------------------|-----------------------------|
| 1 BHK         | 521                          | 48.42                       |