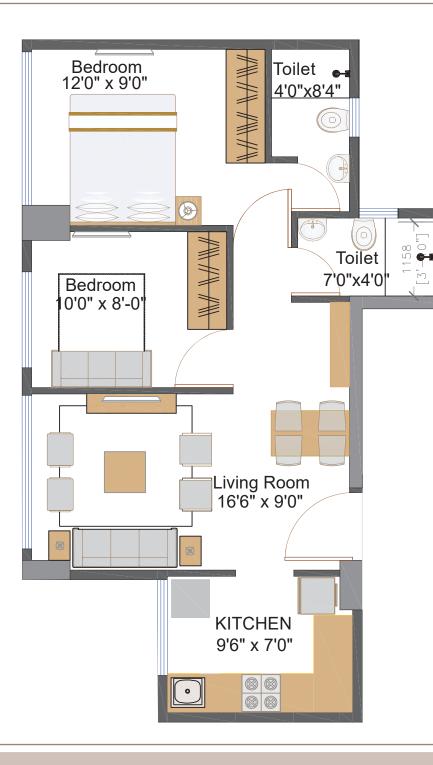

## RERA Carpet area of 525 Sq.Ft.

## Typical Unit Plan 2 BHK

| CONFIGURATION | RERA CARPET<br>AREA (Sq.Ft.) | RERA CARPET<br>AREA (Sq.M.) |
|---------------|------------------------------|-----------------------------|
| 2 BHK         | 522/525/526                  | 48.77                       |