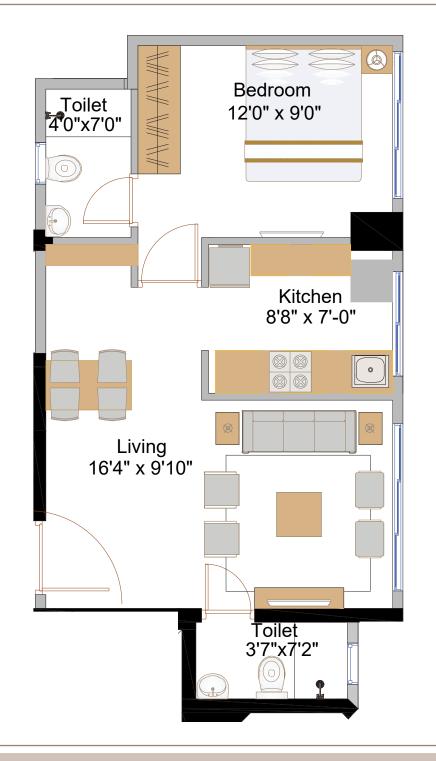

plan is artist's conception and for illustration purpose only unless otherwise mentioned. All colours, furniture, fixtures shown are for aesthetic representation purpose only and are not part of the flat offered for sale.





## RERA Carpet area of 525 Sq.Ft.

## Typical Unit Plan 2 BHK

| CONFIGURATION | RERA CARPET<br>AREA (Sq.Ft.) | RERA CARPET<br>AREA (Sq.M.) |
|---------------|------------------------------|-----------------------------|
| 2 BHK         | 522/525/526                  | 48.77                       |



## N Ô

#### Disclaimer:

The above rendered plan is artist's conception and for illustration purpose only unless otherwise mentioned. All colours, furniture, fixtures shown are for aesthetic representation purpose only and are not part of the flat offered for sale.





## RERA Carpet area of 455 Sq.Ft.

### Typical Unit Plan 1 BHK

| CONFIGURATION | RERA CARPET<br>AREA (Sq.Ft.) | RERA CARPET<br>AREA (Sq.M.) |
|---------------|------------------------------|-----------------------------|
| 1 BHK         | 455                          | 42.25                       |



## N Ô

#### Disclaimer:

The above rendered plan is artist's conception and for illustration purpose only unless otherwise mentioned. All colours, furniture, fixtures shown are for aesthetic representation purpose only and are not part of the flat offered for sale.



## RERA Carpet area of 459 Sq.Ft.

Typical Unit Plan 1 BHK



#### Disclaimer:

The above rendered plan is artist's conception and for illustration purpose only unless otherwise mentioned. All colours, furniture, fixtures sh