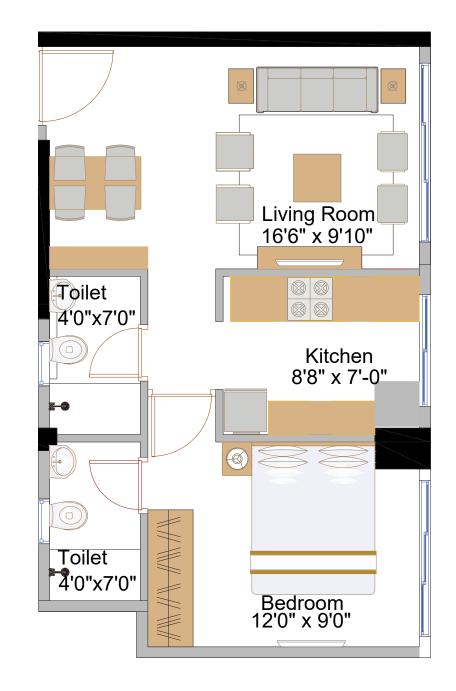

## RERA Carpet area of 425 Sq.Ft.

### Typical Unit Plan 1 BHK

| c | CONFIGURATION | RERA CARPET<br>AREA (Sq.Ft.) | RERA CARPET<br>AREA (Sq.M.) |
|---|---------------|------------------------------|-----------------------------|
|   | 1 BHK         | 425                          | 39.50                       |