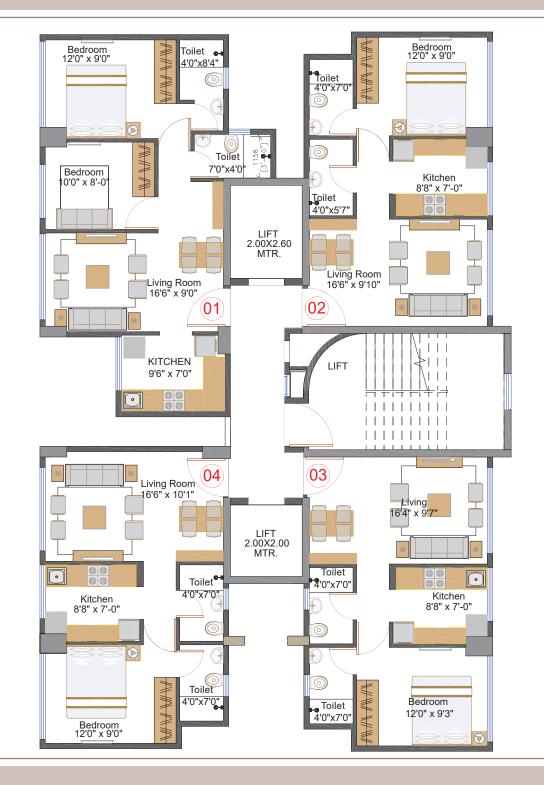

### **ORCHID (C WING)**

TYPICAL FLOOR PLAN WITH CARPET AREAS AS PER RERA

| FLAT NO. | CONFIGURATION | RERA CARPET<br>AREA (Sq.Ft.) | RERA CARPET<br>AREA (Sq.M.) |
|----------|---------------|------------------------------|-----------------------------|
| 1        | 2 BHK         | 525                          | 48.77                       |
| 2        | 1 BHK         | 425                          | 39.49                       |
| 3        | 1 BHK         | 425                          | 39.49                       |
| 4        | 1 BHK         | 429                          | 39.81                       |