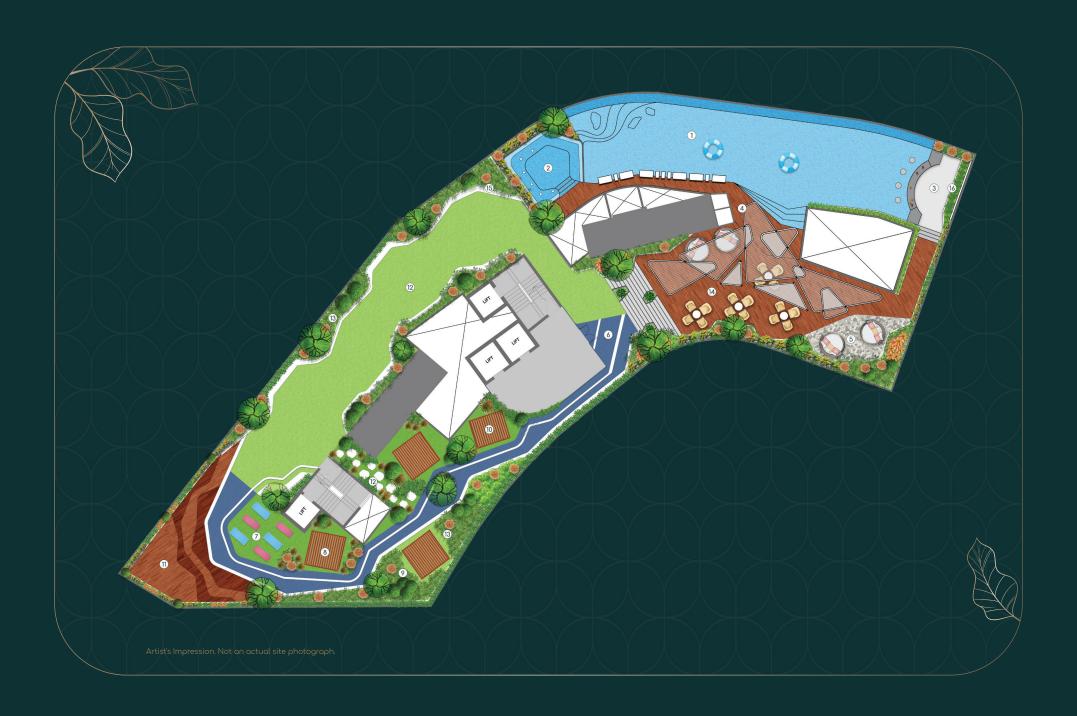

From children to adults to senior citizens, everyone can discover an escape from weariness of any kind in this haven for holistic growth.

Podium Level

Enjoy the finest contemporary lifestyle nestled within the timeless appeal of nature. Presenting the Forest House at the podium level where all luxuries are woven into a grand clubhouse.

Go on a refreshing run on the jogging track then take a break at the reflexology zone. Score a few runs in cricket or have a wonderful evening with friends and family at the Cafe Seating & more...

The Forest House welcomes all to partake in the luxuries of a resort, in the lap of nature

1 Celebration Zone

2 Mumbai Katta

3. Party Law

4. Turf Cricke

5. Jogging Track

6 Sprint Track

7 WFH Gorden

8 Moz

9. Kids Play Area

10. Kids Pool with slid

11. Swing Pod

12. Vista Seatin Pods

13. Zen Garden

4. Amphitheater Seating

15. Multipurpose

16. Lawn wit

17. Reflexology
Path

18. Hammock Zone

19. Café Seating

20. Toddlers Play Area

21. Forest Sit Out

22. Meditation Area

23. Senior Citizer Sit Out Space

24. Forest Mounds