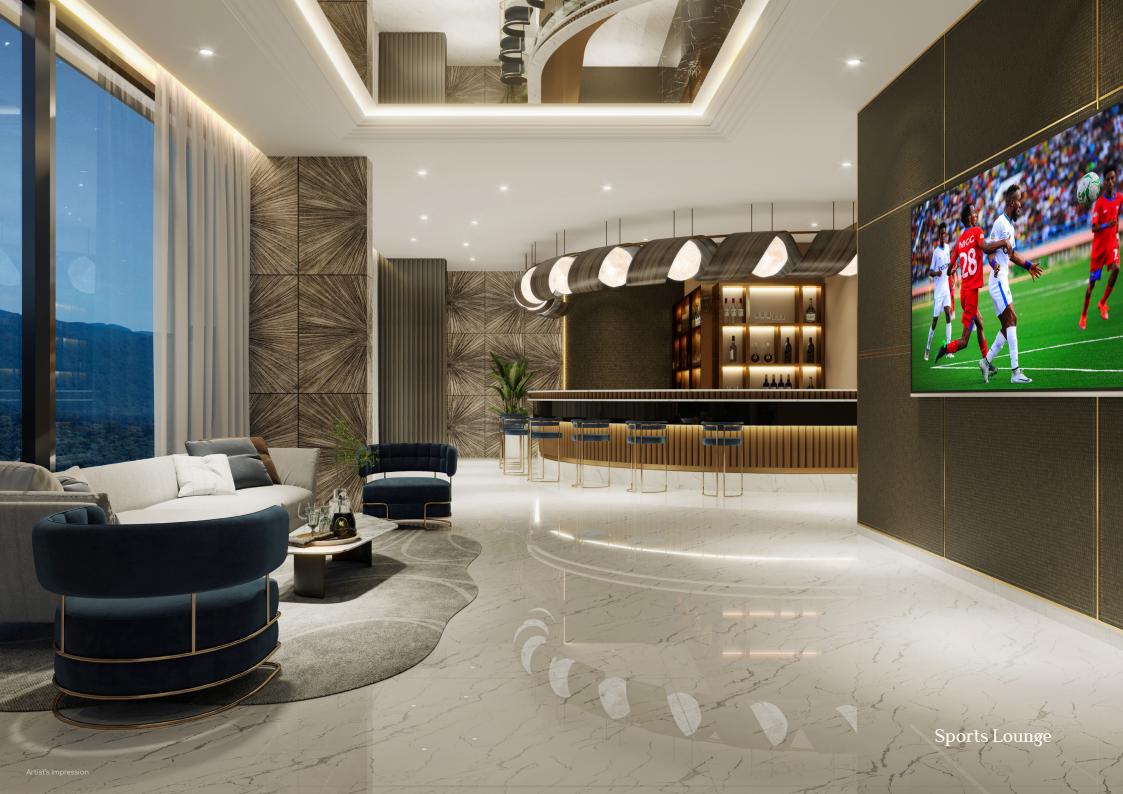

At Aaradhya Parkwoods you will find every comfort of a contemporary lifestyle at your fingertips, from spa to a fully equipped gym, from a tranquil yoga room to a sports lounge to enjoy a sensational match with fellow fans.

Banquet wit Kitchen

17 Private Dinina

18 Pool Table

19 Sports Lounge

20 Guest Room

21. Lounge with

22 Aerial Fitness

23 Steam Room