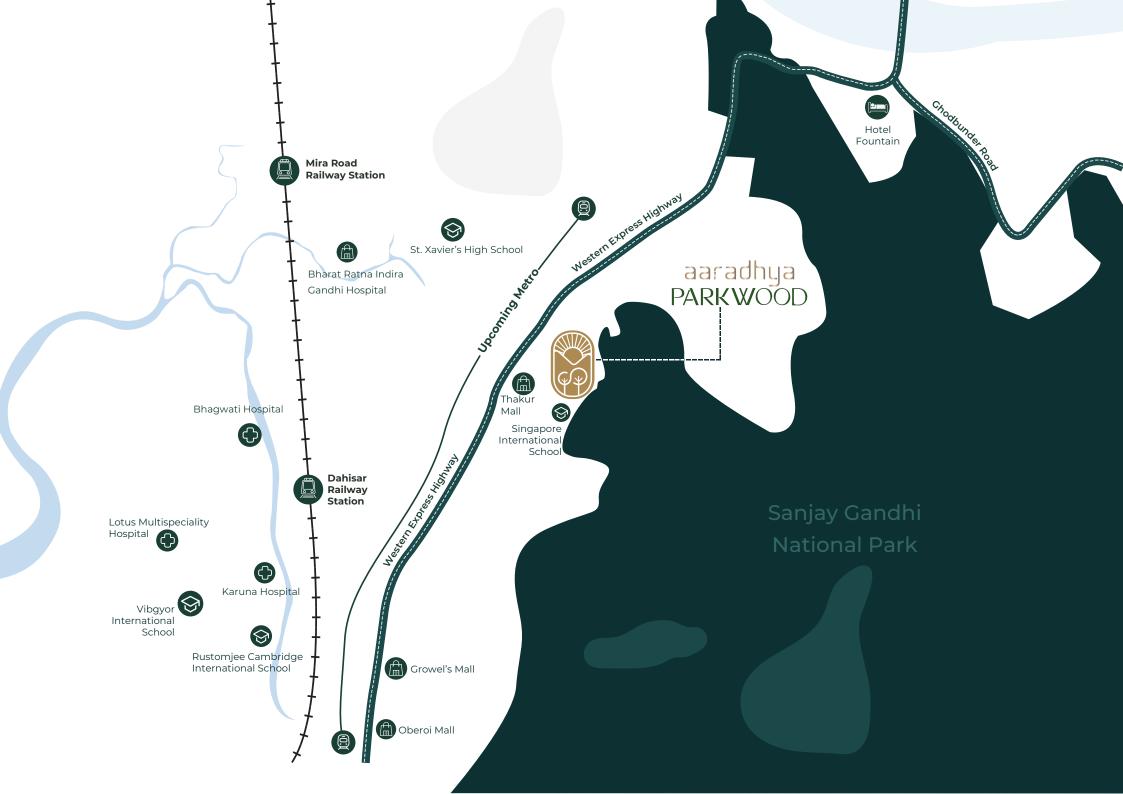

## Connectivity **◊**

Western Express Highway
Upcoming Metro Station
Mira Road Railway Station
Debicar Pailway Station

- 100 Mtrs

- 5 Kms

- 28 Kms

#### Schools ♥

Singapore International School - 100 Mtr Vibgyor International School - 5 Kms St. Xavier's High School - 6 Kms Rustomjee Cambridge

#### Hospitals 🗘

Bhagwati Hospital - 5 Kms
Bharat Ratna Indira Gandhi Hpl. - 5 Kms
Karuna Hospital - 6 Kms

#### Mall 🖺

Thakur Mall - 200 Mtr Growel's Mall - 6 Kms Oberoi Mall - 11 Kms

## An Enviable Location

Finding the right home set in the right location is often a challenge. Time-consuming commute, poor access to social infrastructure and few avenues for entertainment can hamper one's living experience greatly.

At Aaradhya Parkwood, there is no compromise to be made when it comes to the location. With an enviable neighbourhood, you just have to step out to find yourself at the very centre of a pulsating and vibrant metropolis.

There is much to offer: The very best social infrastructure, super connectivity to the major highways, railway and upcoming metro stations, and most importantly, an alcove of peace within a bustling city.

Nestled in an ideal setting of green calmness, Aaradhya Parkwood is set in the perfect location that gives you the best of the urban world as well as the peace of nature - a serene habitat could not be better defined.