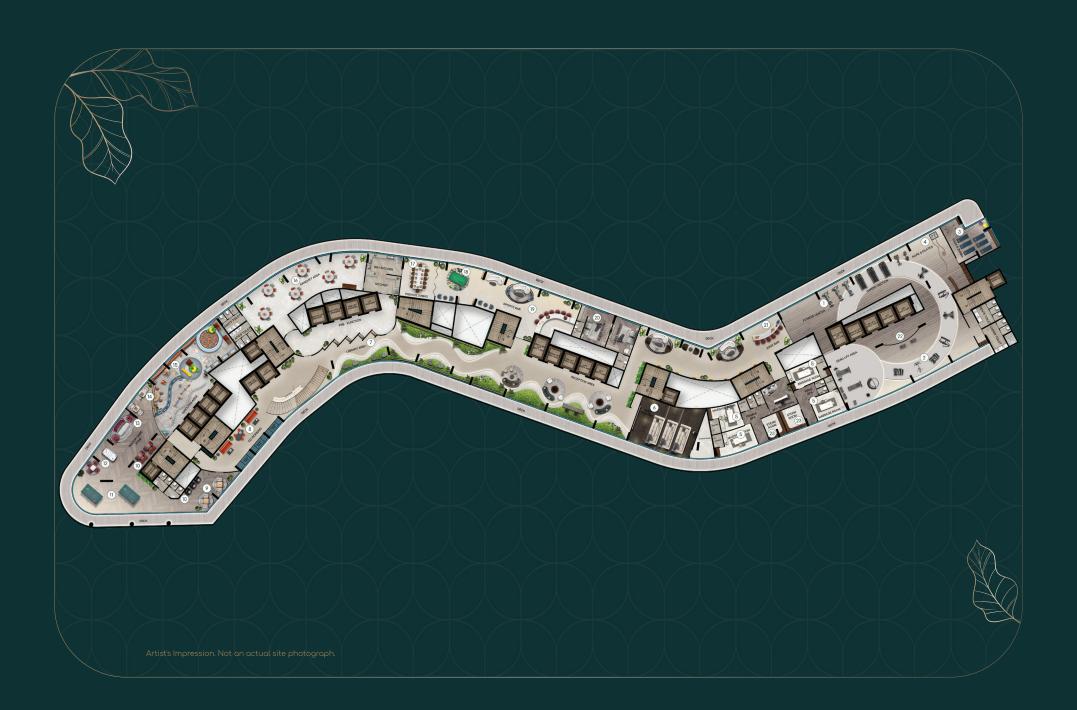

From children to adults to senior citizens, everyone can discover an escape from weariness of any kind in this haven for holistic growth.

Podium Level

Enjoy the finest contemporary lifestyle nestled within the timeless appeal of nature. Presenting the Forest House at the podium level where all luxuries are woven into a grand clubhouse.

1 Celebration Zone

2 Mumbai Katta

3. Party Law

4. Turf Cricke

5. Jogging Track

6 Sprint Track

7 WFH Gorden

8 Moz

9. Kids Play Area

10. Kids Pool with slid

11. Swing Pod

12. Vista Seatin Pods

13. Zen Garden

4. Amphitheater Seating

15. Multipurpose

16. Lawn wit

17. Reflexology
Path

18. Hammock Zone

19. Café Seating

20. Toddlers Play Area

21. Forest Sit Out

22. Meditation Area

23. Senior Citizer Sit Out Space

24. Forest Mounds