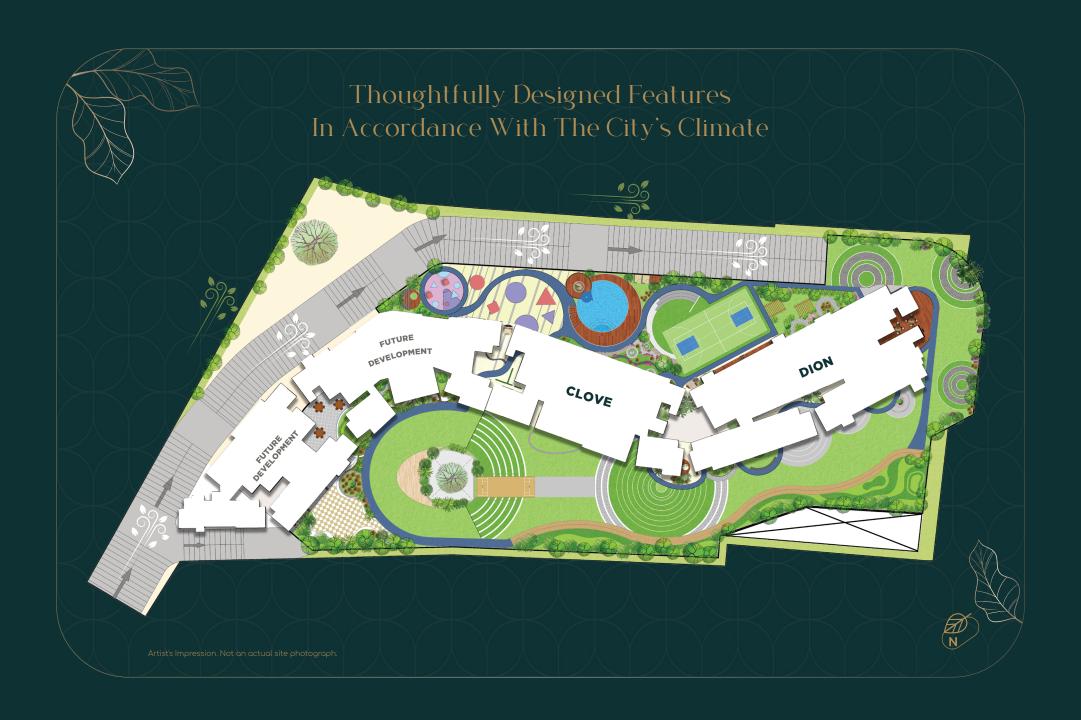

From children to adults to senior citizens, everyone can discover an escape from weariness of any kind in this haven for holistic growth.

Podium Level

Enjoy the finest contemporary lifestyle nestled within the timeless appeal of nature. Presenting the Forest House at the podium level where all luxuries are woven into a grand clubhouse.

Go on a refreshing run on the jogging track then take a break at the reflexology zone. Score a few runs in cricket or have a wonderful evening with friends and family at the Cafe Seating & more...

The Forest House welcomes all to partake in the luxuries of a resort, in the lap of nature

1 Celebration Zone

2 Mumbai Katta

3. Party Law

4. Turf Cricke

5. Jogging Track

6 Sprint Track

7 WFH Gorden

8 Moz

9. Kids Play Area

10. Kids Pool with slid

11. Swing Pod

12. Vista Seatin Pods

13. Zen Garden

4. Amphitheater Seating

15. Multipurpose

16. Lawn wit

17. Reflexology
Path

18. Hammock Zone

19. Café Seating

20. Toddlers Play Area

21. Forest Sit Out

22. Meditation Area

23. Senior Citizer Sit Out Space

24. Forest Mounds