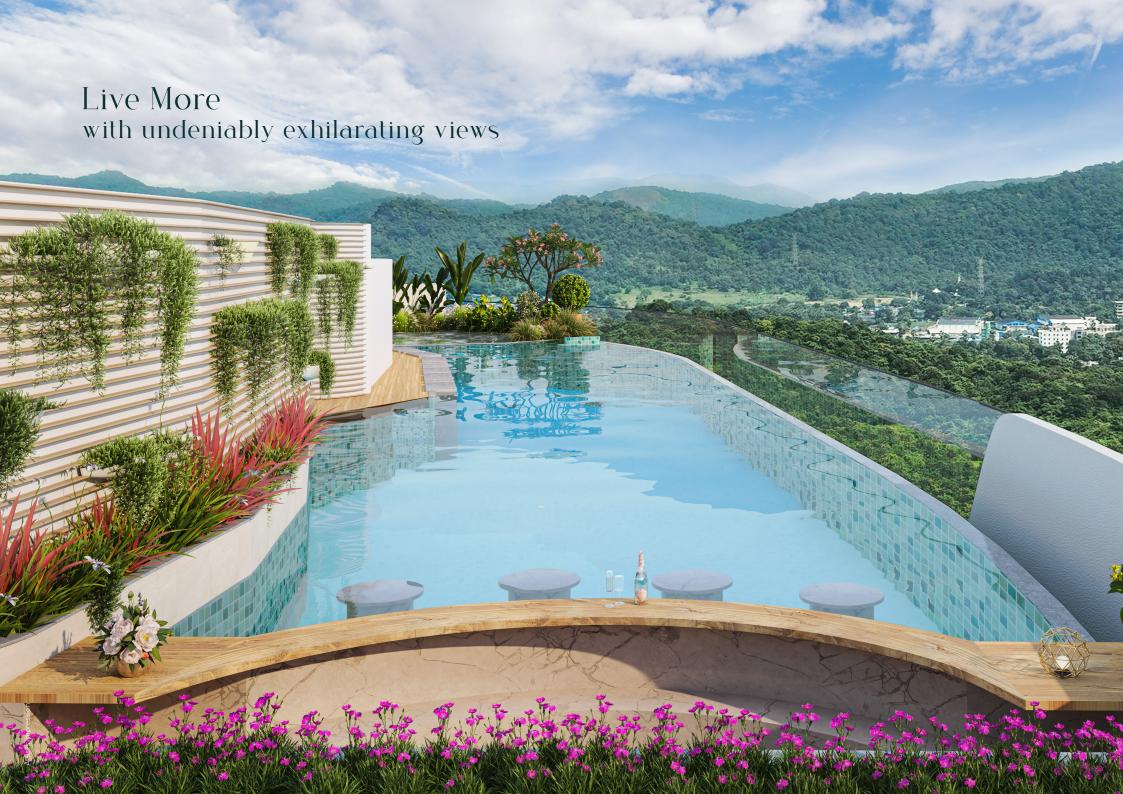

Introducing, Aaradhya Parkwood, where residents can enjoy the best of the urban & natural worlds in 1 & 2 bed homes brought together in 35 habitable floors.

35 Habitable Floors

Premium
1 & 2 Bed Home

Adjacent to Sanjay Gandh
National Park

Enjoy the panoramic beauty of nature while you unwind at the clubhouse above 350 ft.

Live in an abode surrounded by the mesmerizing landscape and connect with nature, all day every day at the architectural marvel that is Aaradhya Parkwood.

180-degree Panoramic View

Club House above 350 ft. level Overlooking the National Forest

Mesmerizing Landscape

Contemporary Building Design

Podium Level

L-36 & Rooftop Level

A holistic lifestyle brings about a complete state of harmony, ensuring good health and longevity.