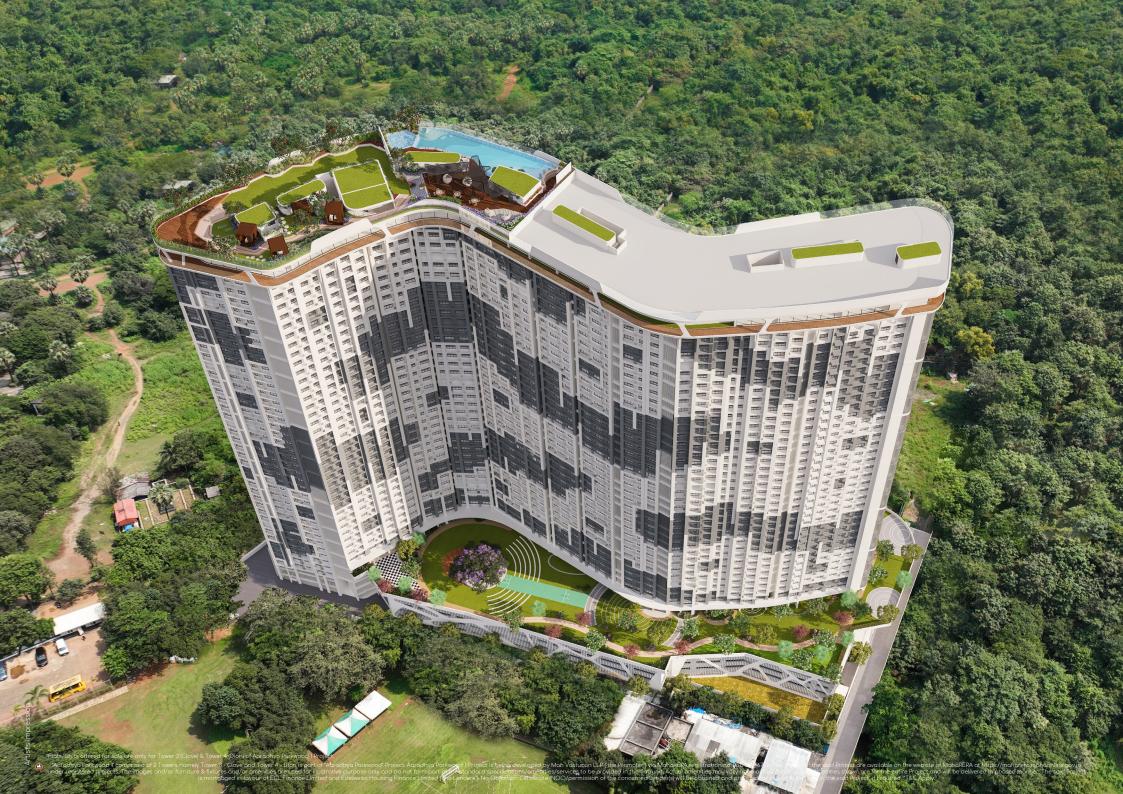

## **Tower Features**

The contemporary aesthetics of the S-shaped architecture allows for increased ventilation, abundant natural light and breath-taking views from each unit.

Taking inspiration from the serenity and greenery all around, the towers are not only designed with panoramic views, but also a walking deck with the finest of amenities to escape the ordinary.

Enjoy the panoramic beauty of nature while you unwind at the clubhouse above 350 ft.

Live in an abode surrounded by the mesmerizing landscape and connect with nature, all day every day at the architectural marvel that is Aaradhya Parkwood.

180-degree Panoramic View

Club House above 350 ft. level Overlooking the National Forest

Mesmerizing Landscape

Contemporary Building Design

Podium Level

L-36 & Rooftop Level

A holistic lifestyle brings about a complete state of harmony, ensuring good health and longevity.