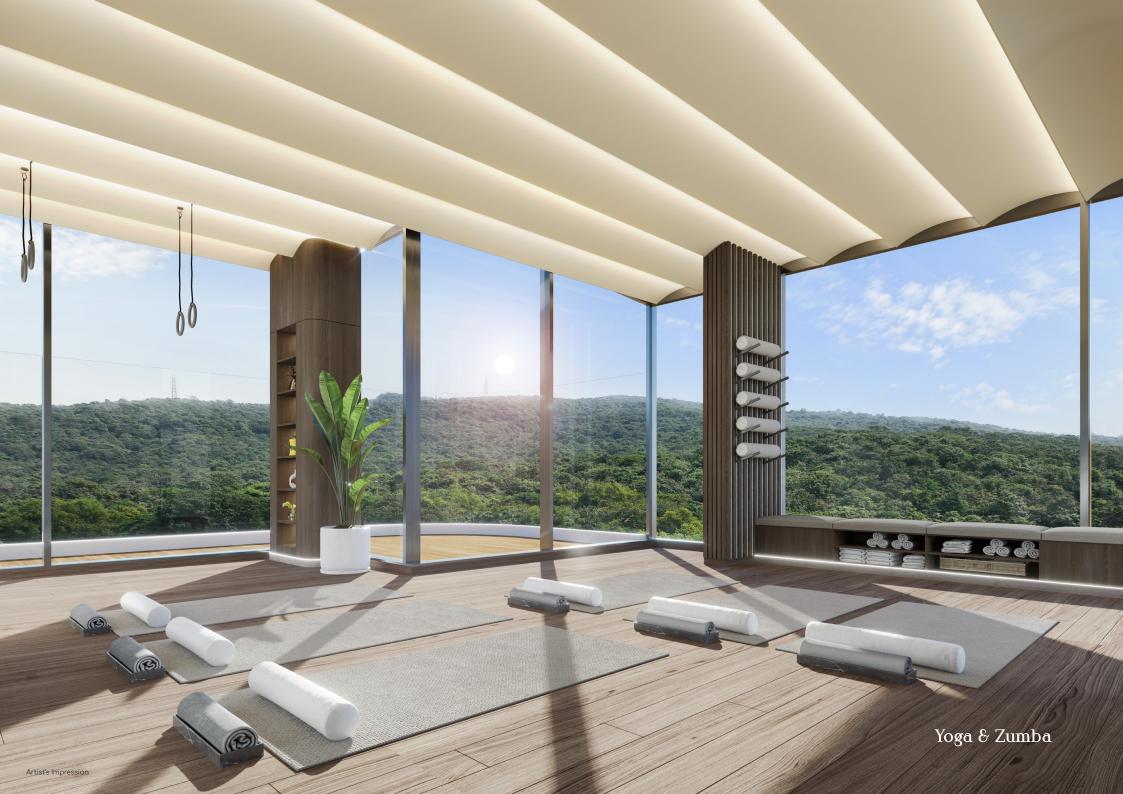

At Aaradhya Parkwoods you will find every comfort of a contemporary lifestyle at your fingertips, from spa to a fully equipped gym, from a tranquil yoga room to a sports lounge to enjoy a sensational match with fellow fans.

Welcome to a world designed exclusively for you.

1 Cordio Zone

!. Weight Lifting Arec

3. Yoga & Zum

4. Pilates & Battle Rope

5. Spa

A Mininley

7. Library