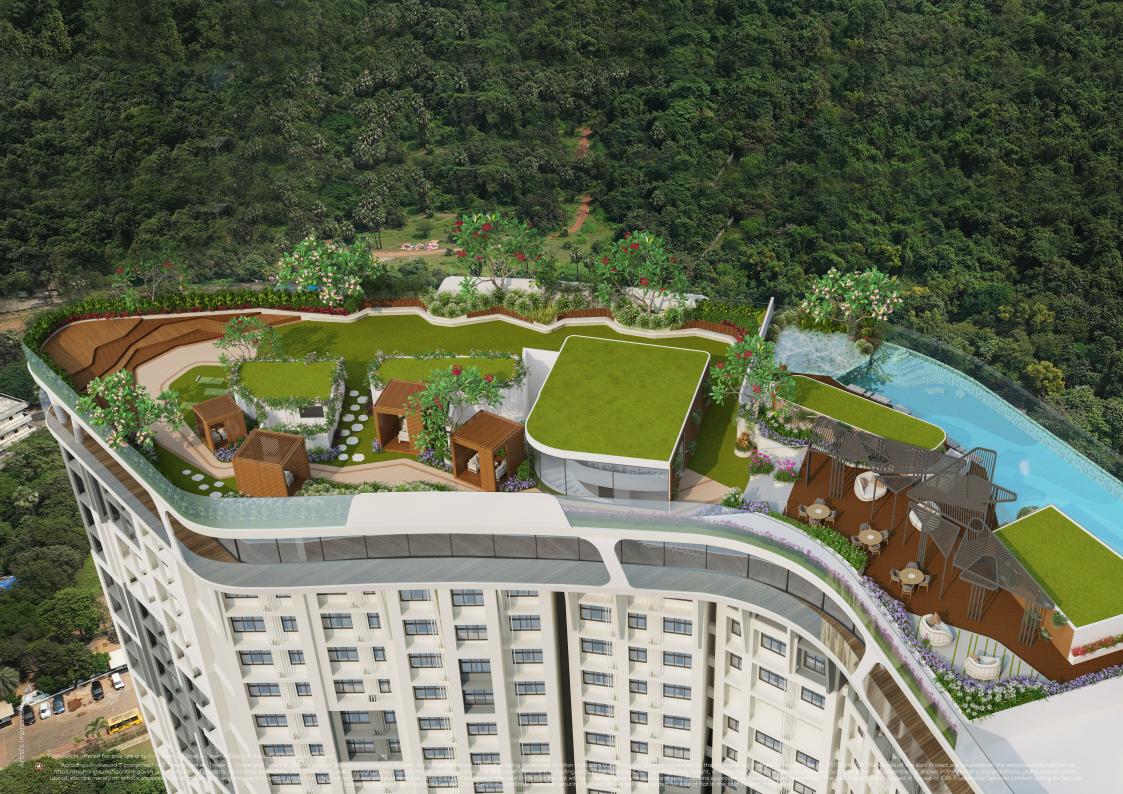

If anything has the power to make one pause a moment and consider that life is indeed good, it's a panoramic view accompanied by an inspiring sunrise on the horizon. Welcome to the Sunrise House, an exquisite clubhouse perched on the rooftop level where you can enjoy the best that a natural view has to offer.

Take a break from your everyday routine and soak in the outdoor jacuzzi. Indulge in your hobby of observing the skies at the stargazing corner. Or simply marvel at the mesmerizing sunset.

Beautiful by day, alluring at night this thoughtfully crafted rooftop clubhouse is where luxury meets tranquillity

1. Infinity Edge Swimming Pool

2. Open Jacuzzi

3. Juice Bar With Sunken Seating

4. Pool Party Deck

5. Barbecue Zone

6 Strolling Pathway

7 Sky Vooo

8 Meditatina Pad

9. Sunset Point

10. Cabanas/Relaxatior Seatina

11. Sunrise Deck

Rore-feet Lown

13. Floral Edge

14. Sky Deck Seatin

5 Stor Gozina Corner

16. Swimming Pool Theoter