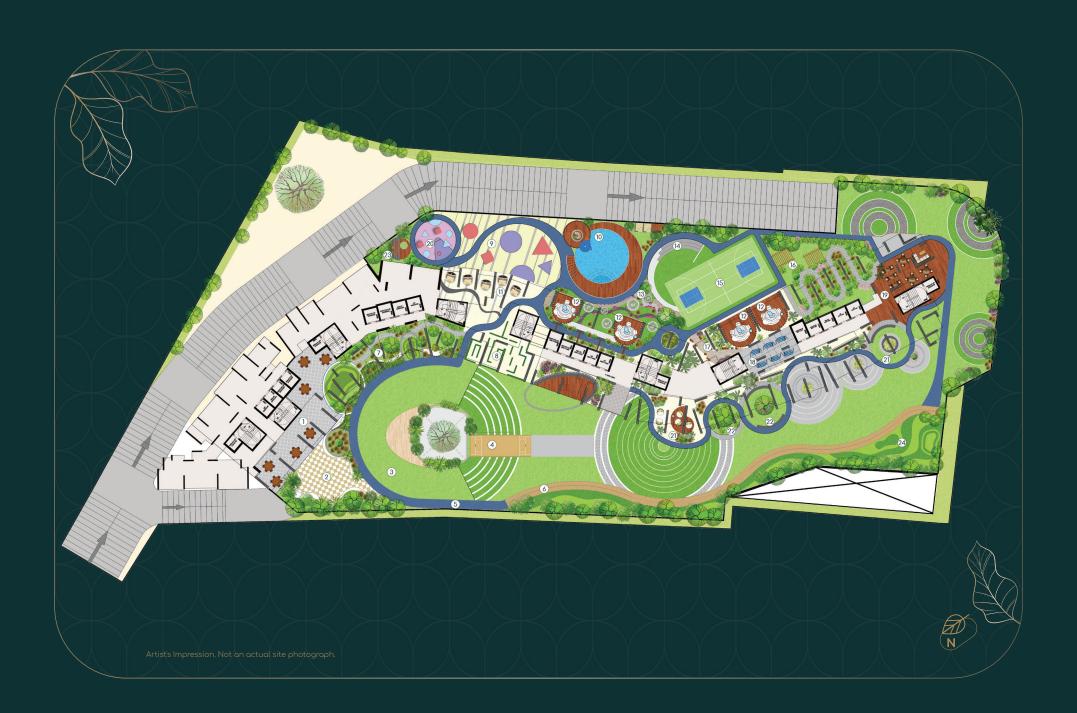

From children to adults to senior citizens, everyone can discover an escape from weariness of any kind in this haven for holistic growth.

Podium Level

Enjoy the finest contemporary lifestyle nestled within the timeless appeal of nature. Presenting the Forest House at the podium level where all luxuries are woven into a grand clubhouse.

Go on a refreshing run on the jogging track then take a break at the reflexology zone. Score a few runs in cricket or have a wonderful evening with friends and family at the Cafe Seating & more...

The Forest House welcomes all to partake in the luxuries of a resort, in the lap of nature

1 Celebration Zone

2 Mumbai Katta

3. Party Law

4. Turf Cricke

5. Jogging Track

6 Sprint Track

7 WFH Gorden

8 Moz

9. Kids Play Area

10. Kids Pool with slid

11. Swing Pod

12. Vista Seatin Pods

13. Zen Garden

4. Amphitheater Seating

15. Multipurpose

16. Lawn wit

17. Reflexology
Path

18. Hammock Zone

19. Café Seating

20. Toddlers Play Area

21. Forest Sit Out

22. Meditation Area

23. Senior Citizer Sit Out Space

24. Forest Mounds