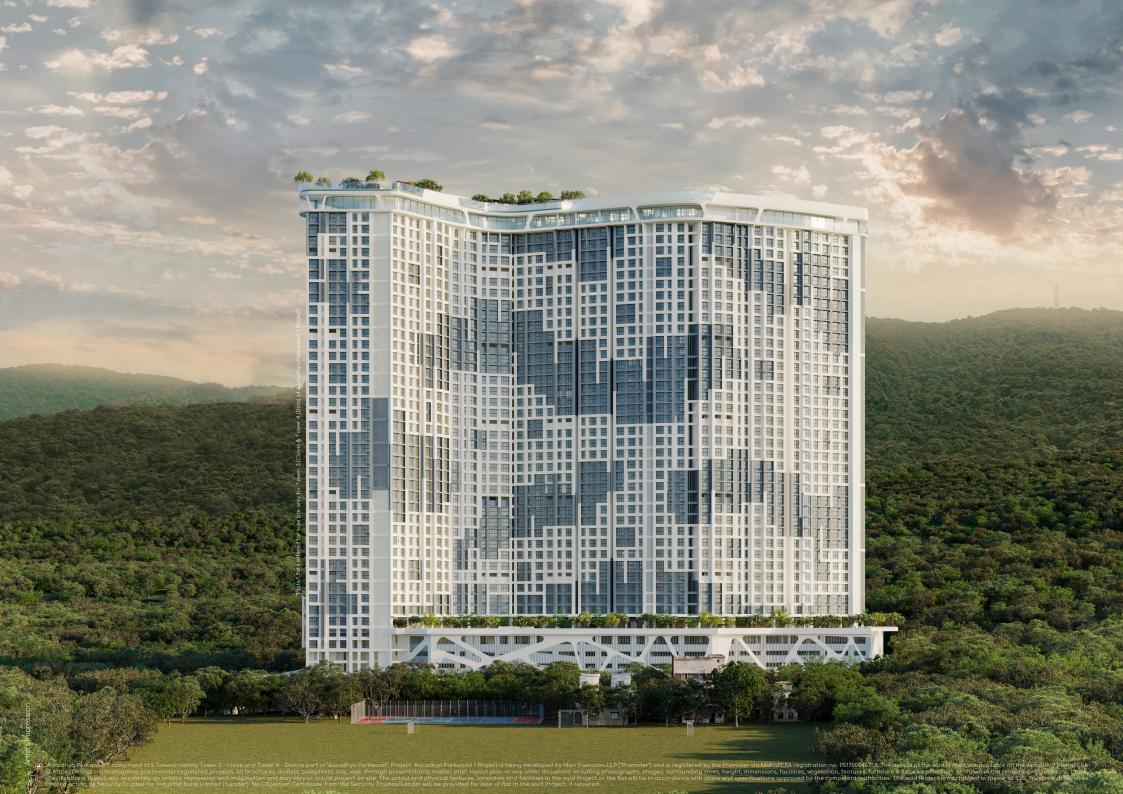

Introducing, Aaradhya Parkwood, where residents can enjoy the best of the urban & natural worlds in 1 & 2 bed homes brought together in 35 habitable floors.

35 Habitable Floors

Premium
1 & 2 Bed Home

Adjacent to Sanjay Gandh
National Park

# The Serene Design

An S-shaped architecture distributes the structural stress evenly along the arc allowing for more stable construction, relieving it of upward pressure and demanding fewer resources.

This shape allows for abundant daylight into the homes while creating wind catchment zones within its curves. This translates into better lateral movement of air and increased ventilation.

And the best part - it allows for an unobstructed view from any unit on any floor in any tower

The design expresses a sinuous trail of architecture with features based on:

Movement | Progression | Grace | Harmony