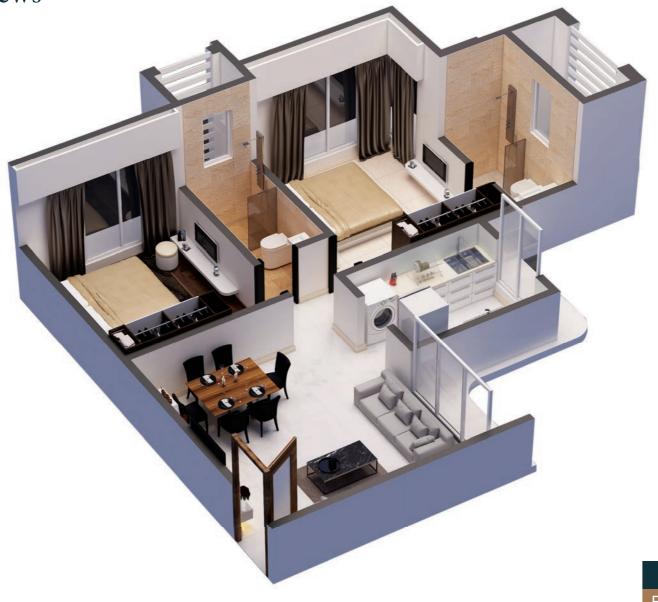

### Typical Floor Plan

Flat No. 1 - 2BHK RERA Area- 626 sft.

Flat No. 4 - 2BHK RERA Area- 626 sft.