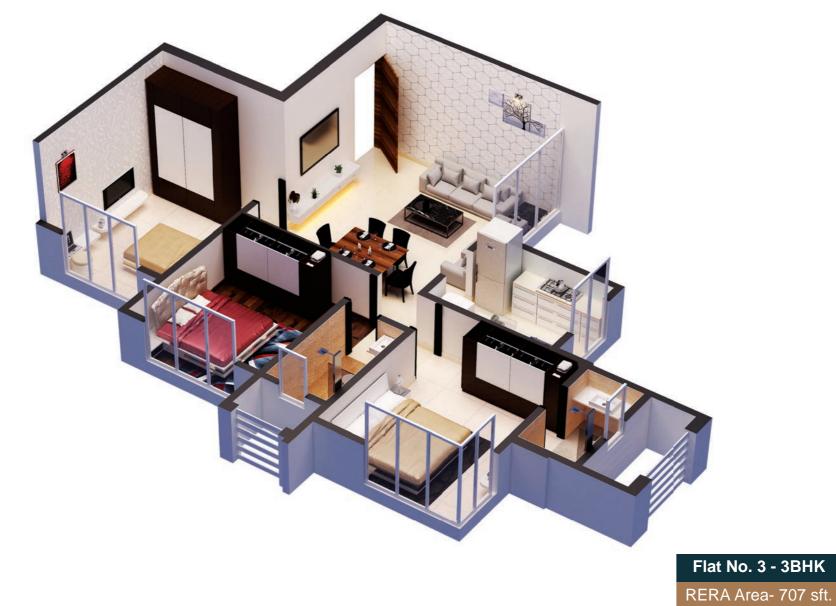

### Typical Floor Plan

Flat No. 1 - 2BHK RERA Area- 626 sft.

Flat No. 4 - 2BHK RERA Area- 626 sft.