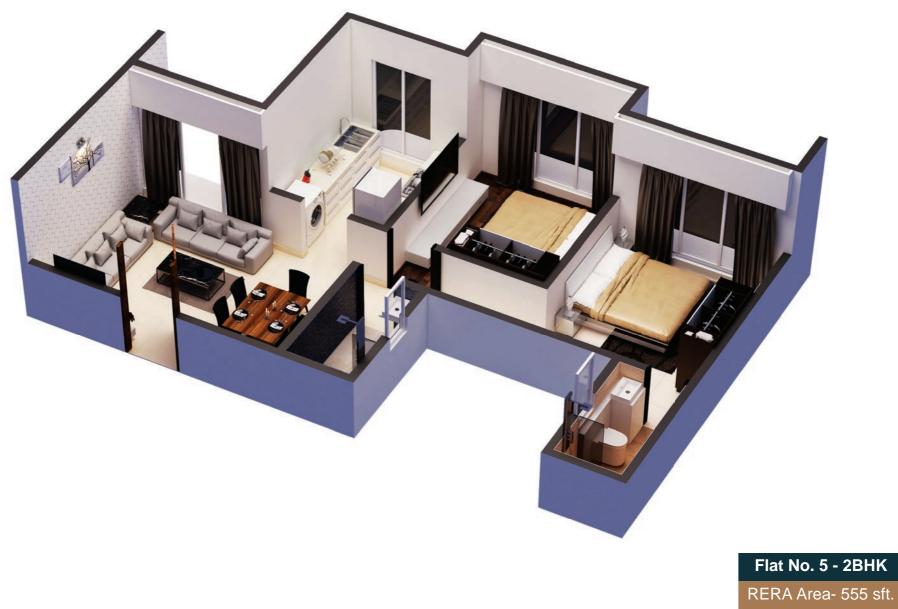

### Typical Floor Plan

Flat No. 1 - 2BHK RERA Area- 626 sft.

Flat No. 4 - 2BHK RERA Area- 626 sft.