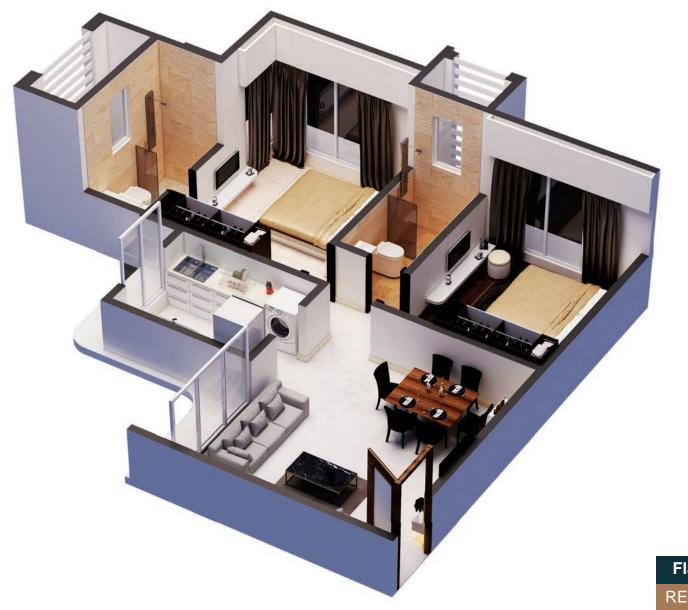

### Typical Floor Plan

Flat No. 1 - 2BHK RERA Area- 626 sft.

Flat No. 4 - 2BHK RERA Area- 626 sft.