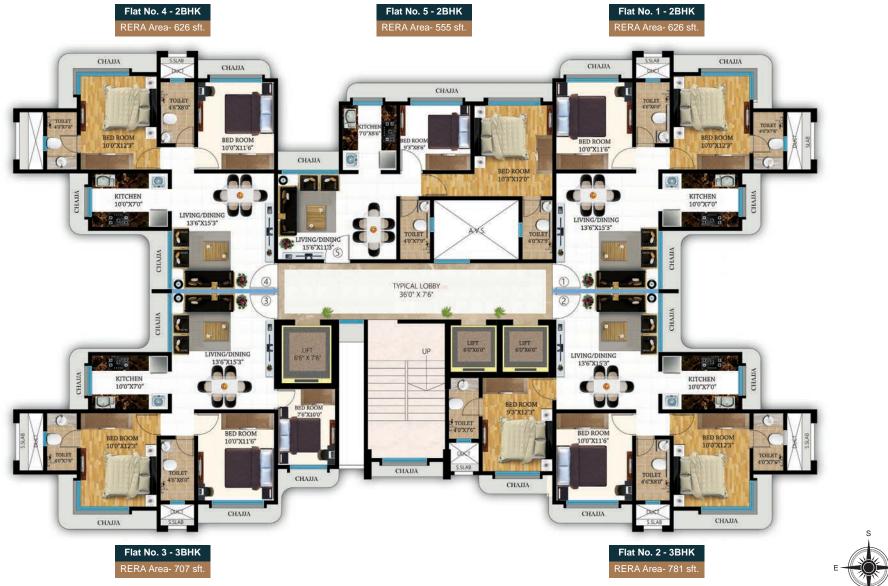

### Typical Floor Plan

Flat No. 1 - 2BHK RERA Area- 626 sft.

Flat No. 4 - 2BHK RERA Area- 626 sft.