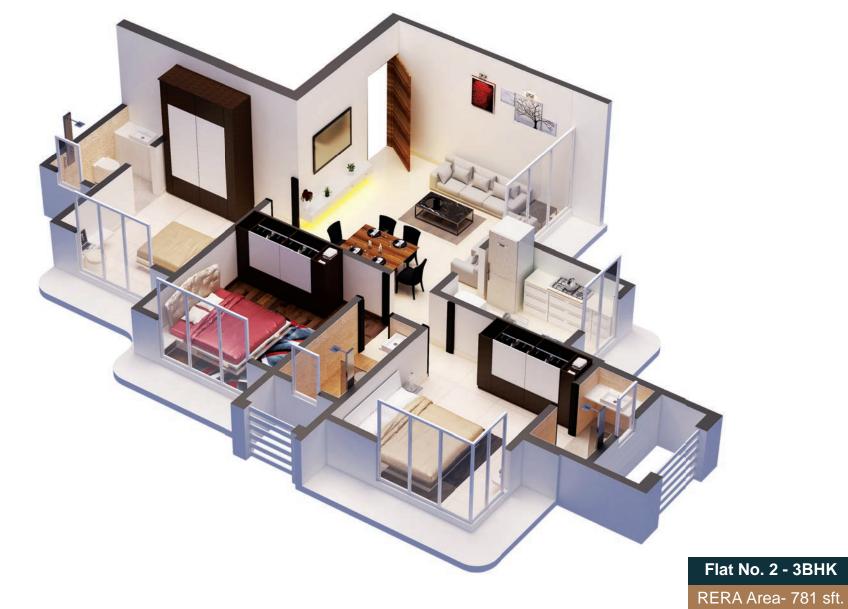

### Typical Floor Plan

Flat No. 1 - 2BHK RERA Area- 626 sft.

Flat No. 4 - 2BHK RERA Area- 626 sft.