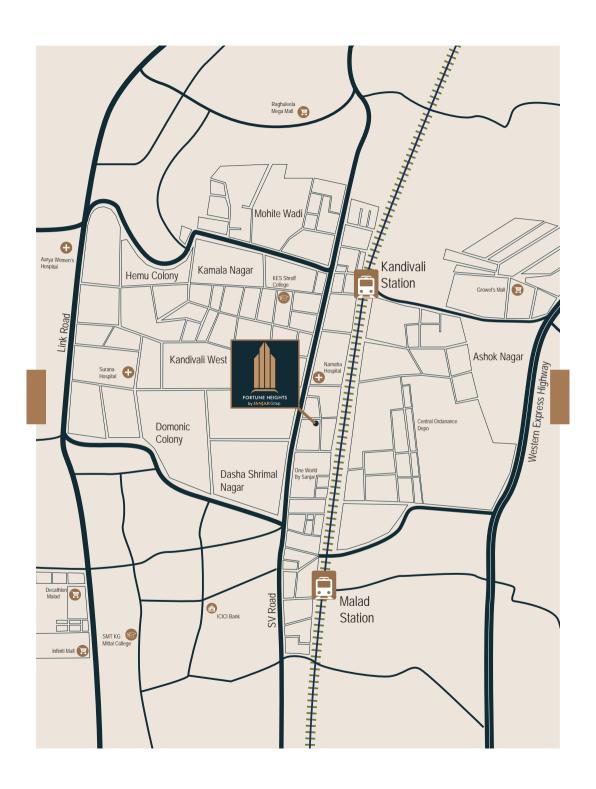

## Top Notch Connectivity

A supremely connected stand-alone tower, Fortune Heights by Sanjar Group is the epitome of the perfect address. With major travel hubs within 10 minutes and immaculate connectivity with arterial roads, Fortune Heights by Sanjar Group ensures you spend less time commuting and more time with your loved ones.

| Mall & Leisure             | Schools                                        | Colleges                               | Hospitals                                  |
|----------------------------|------------------------------------------------|----------------------------------------|--------------------------------------------|
| PVR Milap - 50mtr          | N. L. High School - 1km                        | KES Shroff College - 1km               | Namaha Hospital - 750mtr                   |
| Raghuleela Mega Mall - 2km | Thakur School of Global Education - 1.5km      | N. L. College - 1km                    | Lifeline Multispeciality Hospital - 900mtr |
| Growel's 101 Mall - 2km    | Kapol Vidhyanidhi International School - 2.5km | Atharva College of Engineering - 3.5km | Oscar Multispeciality Hospital - 1.5km     |
| Infinity Mall - 2.5km      | Oxford Public School - 3.5km                   | GS College of Arts & Commerce - 3.5km  | Shatabdi Hospital - 2km                    |