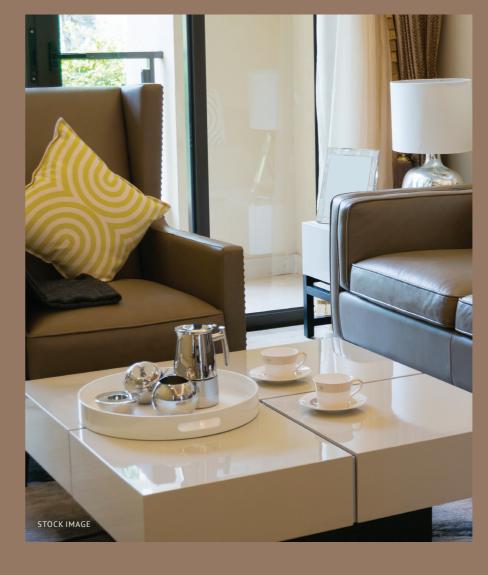

## INTERNAL AMENITIES

- Vitrified flooring in entire flat.
- Colour anodized Aluminium sliding windows with tinted glass and marble frame.
- M. S. Safety Grills on external windows in Living and Bedroom.
- Granite double kitchen platform with Stainless steel sink.
- Concealed copper wiring with Goldmedal switches and accessories with E.L.C.B.
- Designer bathroom with anti skid ceramic tile flooring and full height dado.
- Concealed plumbing with superior quality sanitaryware and Jaquar fittings or any similar brand.