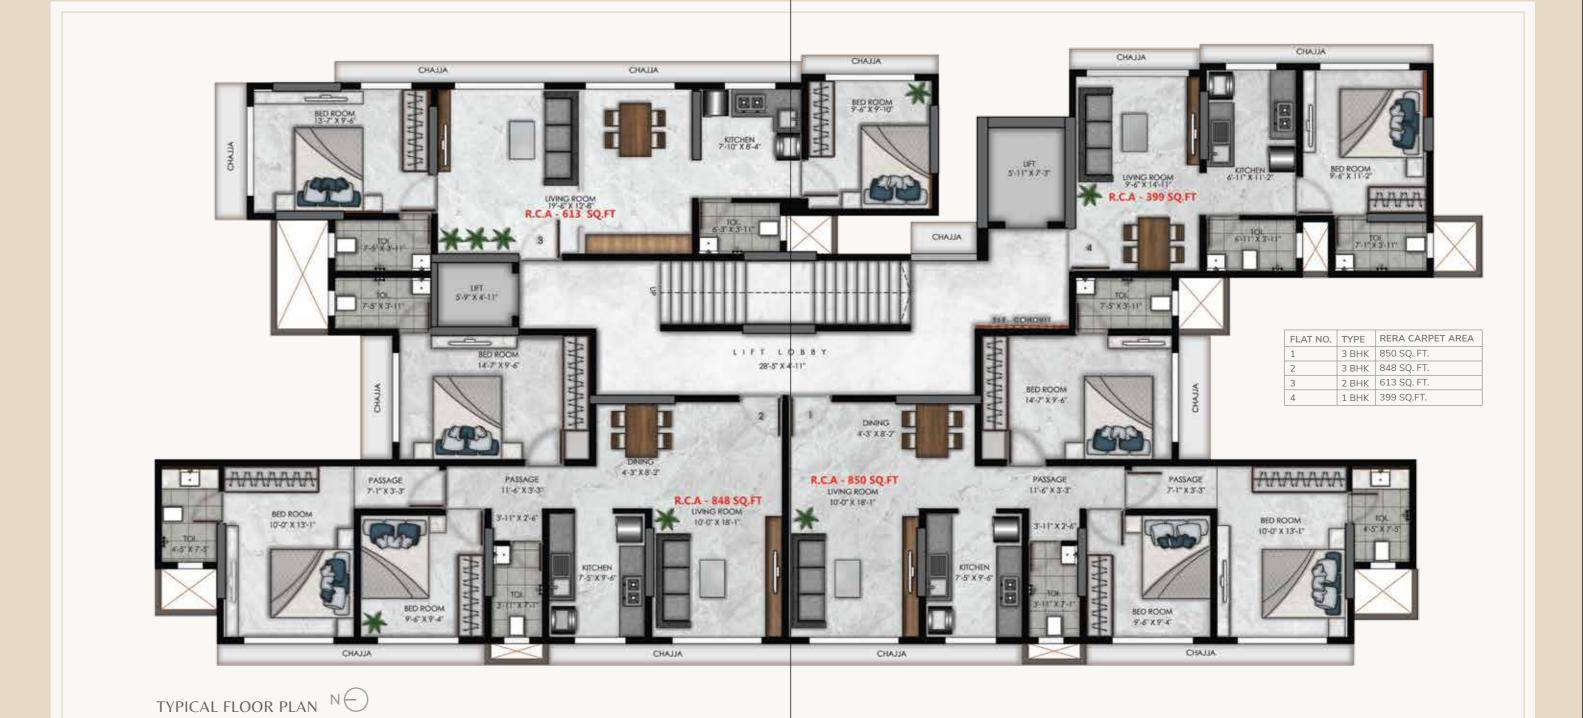

lusivity.





## Internal Amenities

- Vitrified flooring in entire flat.
- Anodized Aluminium sliding windows and marble frame.
- M. S. Railing on external windows in Living and Bedroom.
- Granite double kitchen platform with Stainless steel sink.
- Concealed copper wiring with Goldmedal switches and accessories with E.L.C.B.
- Designer bathroom with anti skid ceramic tile flooring.
- Concealed plumbing with superior quality sanitaryware and Jaquar fittings or any similar brand.

## External Facilities

- Designer Entrance Lobby
- Well Equipped Gymnasium
- High speed elevators of a reputed brand.
- Chequered tile / pavers in the entire compound.
- Ample Car Parking.
- CCTV surveillance in common area.
- Advance fire fighting system as per approvals.
- Earthquake resistant construction.