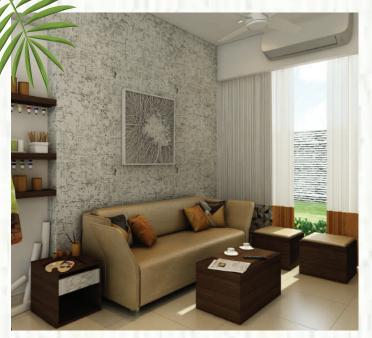

#### **FLOORING**

- Vitrified flooring for living/dining room, master bedroom and children's bedroom

#### **FULLY FITTED BATHROOM WITH GEYSER**

Image for representation purpose only