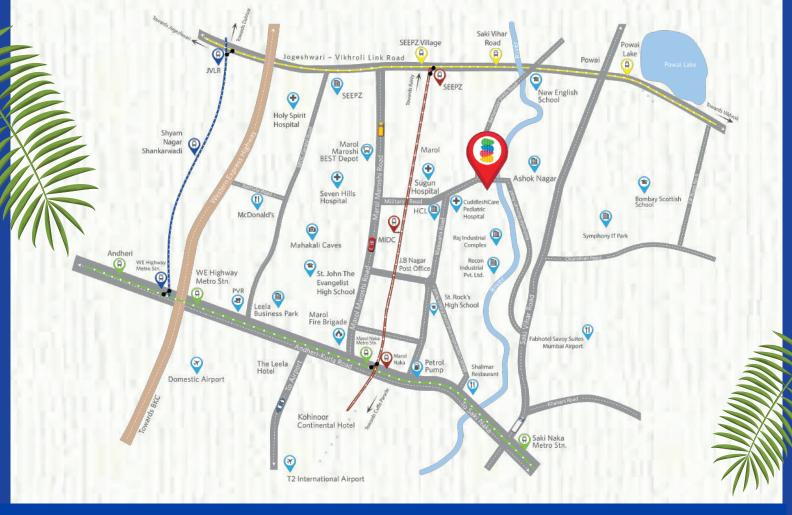

# EXPERIENCE CONVENIENCE AND AFFORDABILITY AT ANDHERI EAST

### LOCATION ADVANTAGES

Restaurant

0.40 kms

Worship Places

0.80 kms

Seepz / MIDC

2.80 kms

Hospital

0.50 kms

Education

0.50 kms

Metro

1.70 kms

Multiplex

2.90 kms

5.09 kms

Mall

4.08 kms

WEH

4.30 kms

MahaRERA registration number: P51800008002 and is availabl on the website https://maharera.mahaonline.gov.in under registered projects

Disclaimer: All plans, specifications, designs, elevation, features, amenities and services mentioned are indicative and is subject to approval. It is prepared and issued in good faith and is for guidance only. It does not constitute part of an offer or contract. Subject to the authorities and/or in the interest of continuing improvement of the development, the developer reserves the right to change the plans, specifications or features without prior notice or obligation.