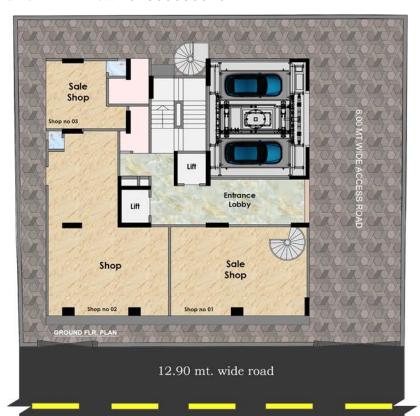

# Ground Floor

| Shop No. | Area in Sq. Mt. | Area in Sq. Ft. |
|----------|-----------------|-----------------|
| 03       | 21.84           | 235.09          |

#### **Ground Floor Plan**

Ground + First Floor

| Shop No. | Area in Sq. Mt. | Area in Sq. Ft. |
|----------|-----------------|-----------------|
| 01       | 141.56          | 1523.75         |