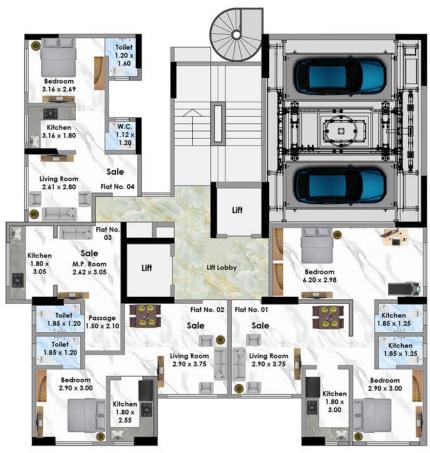

# RESIDENCIES AT MASS MONDEAL

Mass Mondeal Project offering spacious as well as stunning 1 bhk, 2 bhk, 3 bhk and 2 bhk duplex residential flats.

The flats in Mass Mondeal are available in dissimilar area sizes and are tucked with top class specifications. The modular kitchen of the flats with stainless steel sink. Apartments laid out with vitrified tiles, powder coated aluminium windows. Laminated doors on both sides and polished door frames, Putty on all walls and ceilings etc.

This splendid residential project truly qualifies as a marvel amongst the existing apartments in the city which not only offers housing but a true lifestyle Indeed.