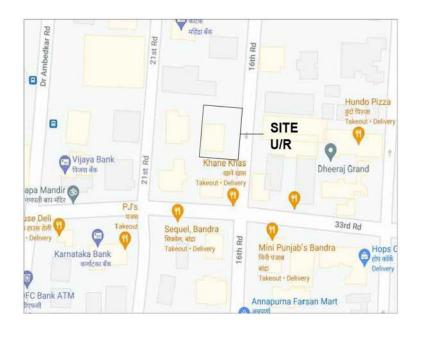

| Area in Sq. Ft. |
|----------|-------|-----------------|-----------------|
| 01       | 2 BHK | 61.83           | 665.54          |
| 02       | 2 BHK | 57.76           | 621.73          |
| 03       | 1 BHK | 29.79           | 320.66          |
| 04       | 1 BHK | 45.97           | 494.82          |















CARDIO ZONE



**WORKOUT ZONE** 



**Twelve Floor Plan** 



Twelth Floor

| Flat No. | Type  | Area in Sq. Mt. | Area in Sq. Ft. |
|----------|-------|-----------------|-----------------|
| 01       | 2 BHK | 57.32           | 616.99          |







**Top View Plan** 



10 Minutes away
From Bandra Railway Station



2 Minutes away From Linking Road Bus Stop



20 Minutes away
From International Airport
& Domestic Airport



10 Minutes away
From Western Express Highway





# **Location Plan**

# **Block Plan**

# **Stunning Features**

- Project Located At 16th Road, Bandra (W), Mumbai.
- •01 Commercial Shops and 08 Residential Flats.
- Ground + 12 Storeyed Residential Project.
- •1 BHK, 2 BHK, 2BHK Duplex, 3 BHK & 3.5 BHK Apartment.
- Modern kitchen with stainless steel sink.
- Shower system in bathrooms.
- WC in all toilets vitrified tiles, ceramic tile dado
- Super quality sanitary ware and fittings.

- Fire fighting systems as per government norms.
- Living/Dining: Vitrified Tiles.
- Master Bedroom: Vitrified Tiles.
- Other Bedroom: Vitrified Tiles.
- •Toilets: Full Height Designer Tiles.
- Kitchen: Ceramic Tiles Dado Up To
  2 Feet Height Above Platform.
- Doors: Teak Wood Frame.
- Windows: Powder Coated Aluminium Sliding.
- Interior: Pop Finish.
-