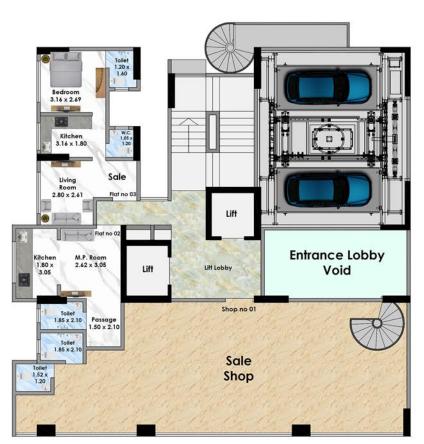

# Ground Floor

| Shop No. | Area in Sq. Mt. | Area in Sq. Ft. |
|----------|-----------------|-----------------|
| 03       | 21.84           | 235.09          |

#### **Ground Floor Plan**

Ground + First Floor

| Shop No. | Area in Sq. Mt. | Area in Sq. Ft. |
|----------|-----------------|-----------------|
| 01       | 141.56          | 1523.75         |