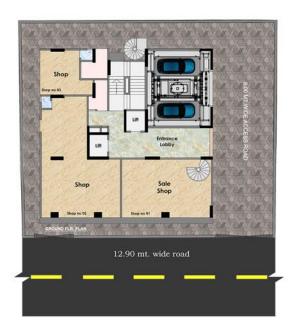

Area in Sq. Ft. |
|----------|-------|-----------------|-----------------|
| 01       | 2 BHK | 61.83           | 665.54          |
| 02       | 2 BHK | 57.76           | 621.73          |
| 03       | 1 BHK | 29.79           | 320.66          |
| 04       | 1 BHK | 45.97           | 494.82          |















CARDIO ZONE



**WORKOUT ZONE** 



**Twelve Floor Plan** 



Twelth Floor

| Flat No. | Type  | Area in Sq. Mt. | Area in Sq. Ft. |
|----------|-------|-----------------|-----------------|
| 01       | 2 BHK | 57.32           | 616.99          |







**Top View Plan** 



10 Minutes away
From Bandra Railway Station



2 Minutes away From Linking Road Bus Stop



20 Minutes away
From International Airport
& Domestic Airport



10 Minutes away
From Western Express Highway





# **Location Plan**

# **Block Plan**

# **Stunning Features**

- Project Located At 16th Road, Bandra (W), Mumbai.
- •01 Commercial Shops and 08 Residential Flats.
- Ground + 12 Storeyed Residential Project.
- •1 BHK, 2 BHK, 2BHK Duplex, 3 BHK & 3.5 BHK Apartment.
- Modern kitchen with stainless steel sink.
- Shower system in bathrooms.
- WC in all toilets vitrified tiles, ceramic tile dado
- Super quality sanitary ware and fittings.

- Fire fighting systems as per government norms.
- Living/Dining: Vitrified Tiles.
- Master Bedroom: Vitrified Tiles.
- Other Bedroom: Vitrified Tiles.
- •Toilets: Full Height Designer Tiles.
- Kitchen: Ceramic Tiles Dado Up To
  2 Feet Height Above Platform.
- Doors: Teak Wood Frame.
- Windows: Powder Coated Aluminium Sliding.
- Interior: Pop Finish.
- Ex