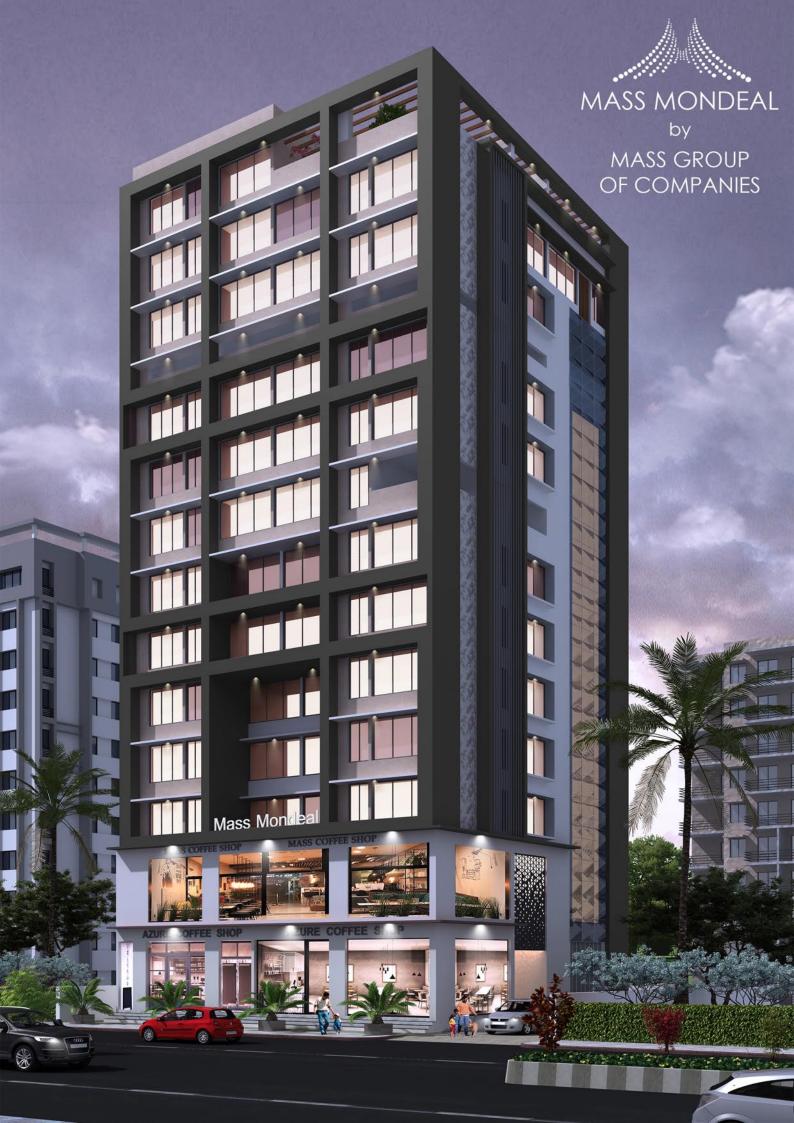

# RESIDENCIES AT MASS MONDEAL

Mass Mondeal Project offering spacious as well as stunning 1 bhk, 2 bhk, 3 bhk and 2 bhk duplex residential flats.

The flats in Mass Mondeal are available in dissimilar area sizes and are tucked with top class specifications. The modular kitchen of the flats with stainless steel sink. Apartments laid out with vitrified tiles, powder coated aluminium windows. Laminated doors on both sides and polished door frames, Putty on all walls and ceilings etc.

This splendid residential project truly qualifies as a marvel amongst the existing apartments in the city which not only offers housing but a true lifestyle Indeed.

# **Stunning Features**

- Project Located At 16th Road, Bandra (W), Mumbai.
- •01 Commercial Shops and 08 Residential Flats.
- Ground + 12 Storeyed Residential Project.
- •1 BHK, 2 BHK, 2BHK Duplex, 3 BHK & 3.5 BHK Apartment.
- Modern kitchen with stainless steel sink.
- Shower system in bathrooms.
- WC in all toilets vitrified tiles, ceramic tile dado
- Super quality sanitary ware and fittings.