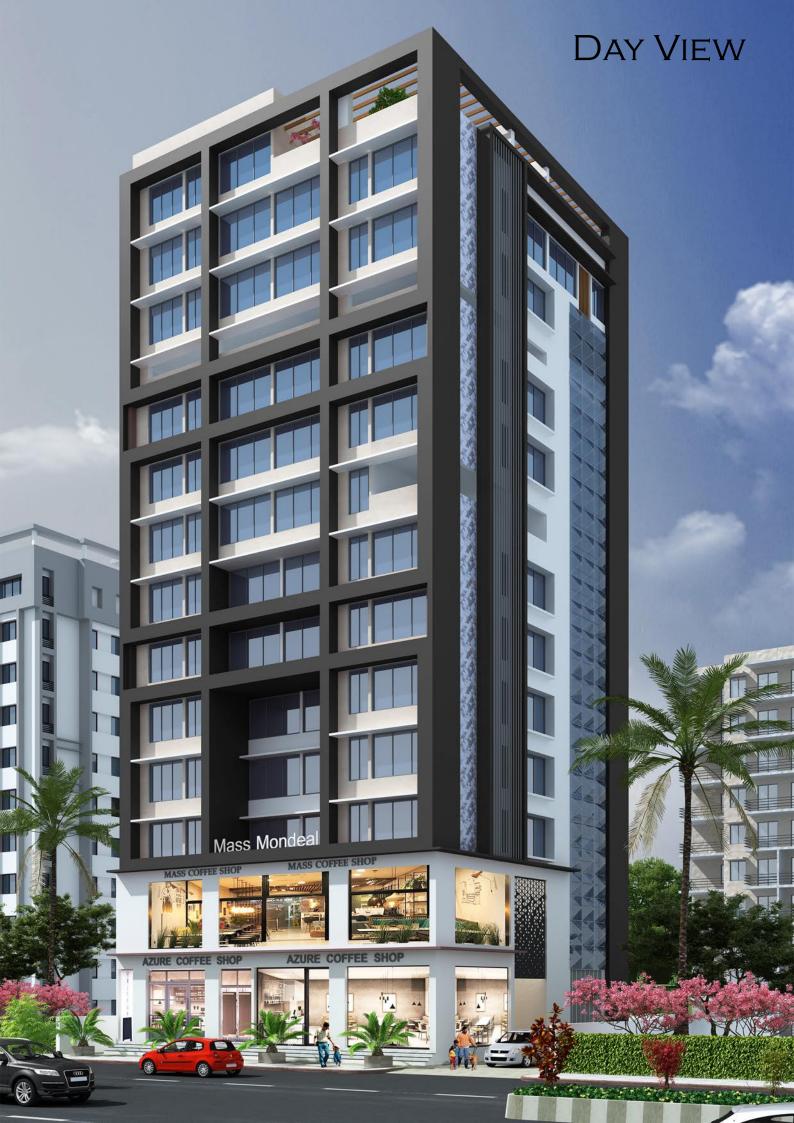

# RESIDENCIES AT MASS MONDEAL

Mass Mondeal Project offering spacious as well as stunning 1 bhk, 2 bhk, 3 bhk and 2 bhk duplex residential flats.

The flats in Mass Mondeal are available in dissimilar area sizes and are tucked with top class specifications. The modular kitchen of the flats with stainless steel sink. Apartments laid out with vitrified tiles, powder coated aluminium windows. Laminated doors on both sides and polished door frames, Putty on all walls and ceilings etc.

This splendid residential project truly qualifies as a marvel amongst the existing apartments in the city which not only offers housing but a true lifestyle Indeed.

# **Stunning Features**

- Project Located At 16th Road, Bandra (W), Mumbai.
- •01 Commercial Shops and 08 Residential Flats.
- Ground + 12 Storeyed Residential Project.
- •1 BHK, 2 BHK, 2BHK Duplex, 3 BHK & 3.5 BHK Apartment.
- Modern kitchen with stainless steel sink.
- Shower system in bathrooms.
- WC in all toilets vitrified tiles, ceramic tile dado
- Super quality sanitary ware and fittings.