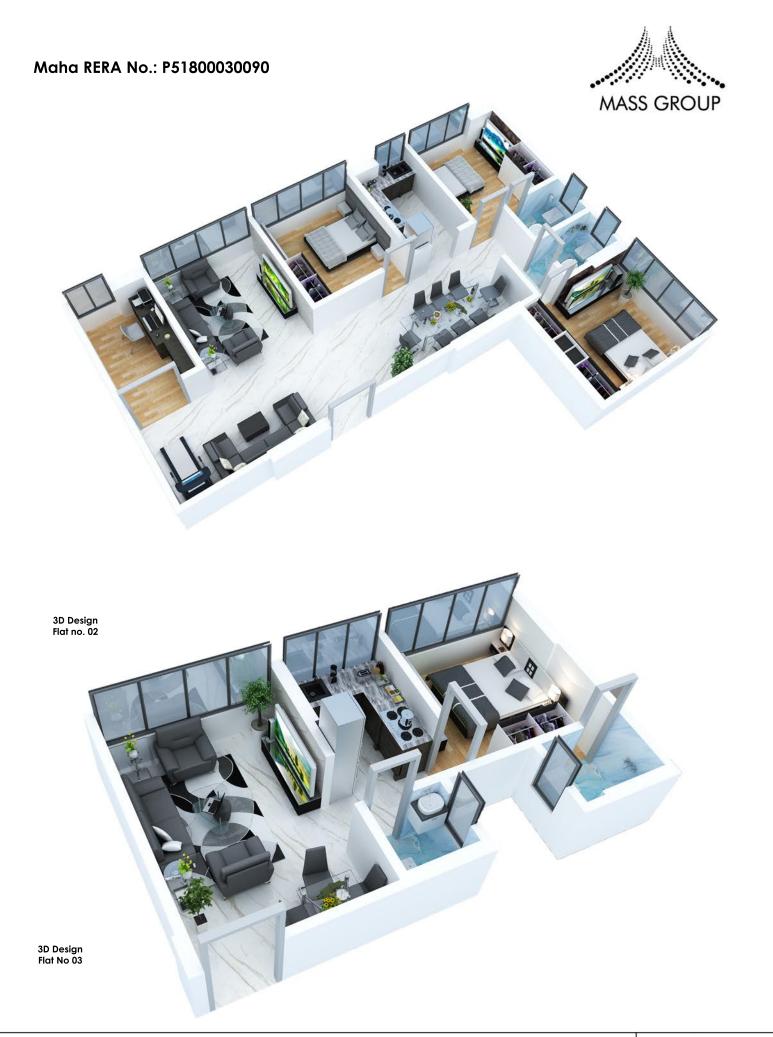

# RESIDENCIES AT MASS MONDEAL

Mass Mondeal Project offering spacious as well as stunning 1 bhk, 2 bhk, 3 bhk and 2 bhk duplex residential flats.

The flats in Mass Mondeal are available in dissimilar area sizes and are tucked with top class specifications. The modular kitchen of the flats with stainless steel sink. Apartments laid out with vitrified tiles, powder coated aluminium windows. Laminated doors on both sides and polished door frames, Putty on all walls and ceilings etc.

This splendid residential project truly qualifies as a marvel amongst the existing apartments in the city which not only offers housing but a true lifestyle Indeed.