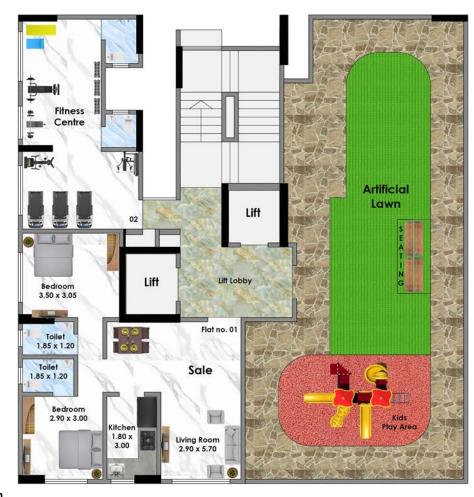

#### Second Floor

| Flat No. | Type  | Area in Sq. Mt. | Area in Sq. Ft. |
|----------|-------|-----------------|-----------------|
| 01       | 2 BHK | 58.98           | 634.86          |
| 02       | 1 BHK | 33.90           | 364.90          |
| 03       | 1 RK  | 20.90           | 224.97          |
| 04       | 1 BHK | 29.79           | 320.66          |