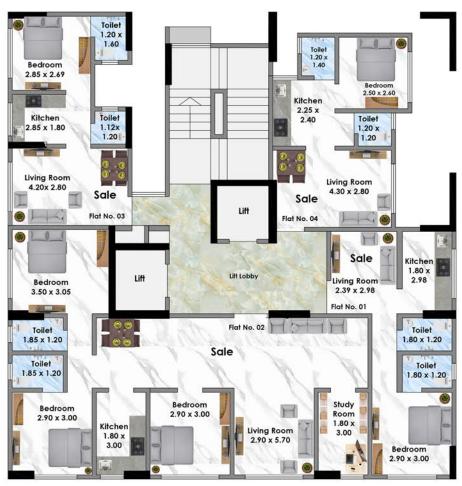

#### Second Floor

| Flat No. | Type  | Area in Sq. Mt. | Area in Sq. Ft. |
|----------|-------|-----------------|-----------------|
| 01       | 2 BHK | 58.98           | 634.86          |
| 02       | 1 BHK | 33.90           | 364.90          |
| 03       | 1 RK  | 20.90           | 224.97          |
| 04       | 1 BHK | 29.79           | 320.66          |