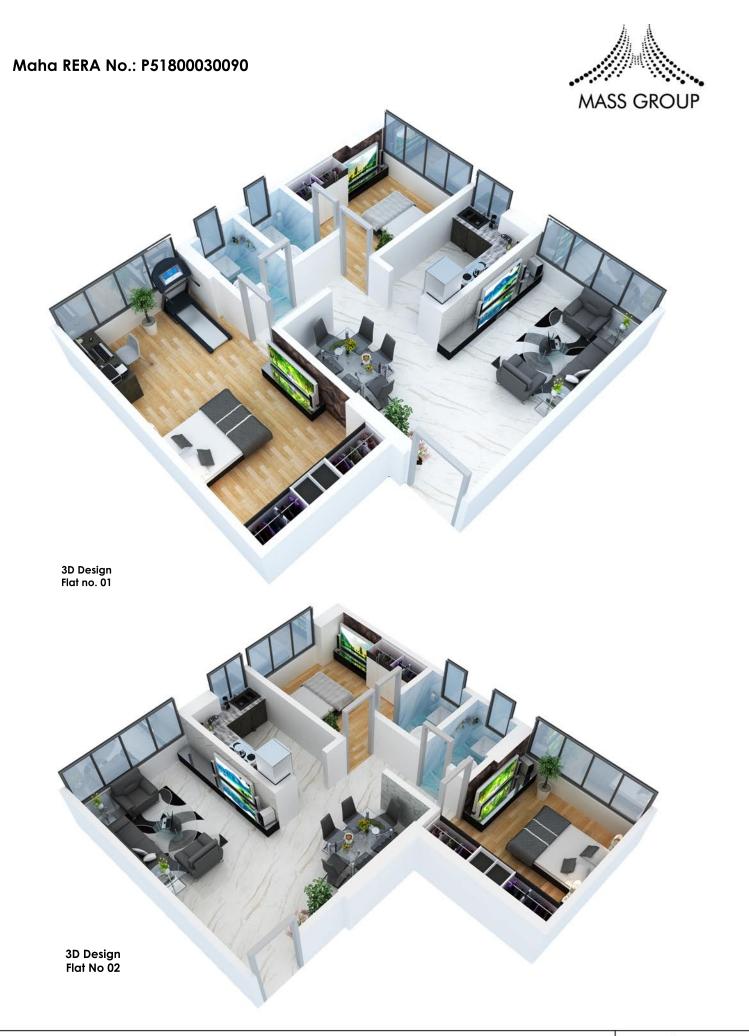

Tenth Floor Plan



## Tenth Floor

| Flat No. | Туре    | Area in Sq. Mt. | Area in Sq. Ft. |
|----------|---------|-----------------|-----------------|
| 01       | 1 BHK   | 30.96           | 333.25          |
| 02       | 3.5 BHK | 86.36           | 929.58          |
| 03       | 1 BHK   | 29.79           | 320.66          |
| 04       | 1 BHK   | 29.94           | 322.27          |













### Eleventh Floor Plan



#### Eleventh Floor

| Flat No. | Type  | Area in Sq. Mt. | Area in Sq. Ft. |
|----------|-------|-----------------|-----------------|
| 01       | 2 BHK | 61.83           | 665.54          |
| 02       | 2 BHK | 57.76           | 621.73          |
| 03       | 1 BHK | 29.79           | 320.66          |
| 04       | 1 BHK | 45.97           | 494.82          |















CARDIO ZONE



**WORKOUT ZONE** 



**Twelve Floor Plan** 



Twelth Floor

| Flat No. | Type  | Area in Sq. Mt. | Area in Sq. Ft. |
|----------|-------|-----------------|-----------------|
| 01       | 2 BHK | 57.32           | 616.99          |







**Top View Plan** 



10 Minutes away
From Bandra Railway Station



2 Minutes away From Linking Road Bus Stop



20 Minutes away
From International Airport
& Domestic Airport



10 Minutes away
From Western Express Highway





# **Location Plan**

# **Block Plan**

# **Stunning Features**

- Project Located At 16th Road, Bandra (W), Mumbai.
- •01 Commercial Shops and 08 Residential Flats.
- Ground + 12 Storeyed Residential Project.
- •1 BHK, 2 BHK, 2BHK Duplex, 3 BHK & 3.5 BHK Apartment.
- Modern kitchen with stainless steel s