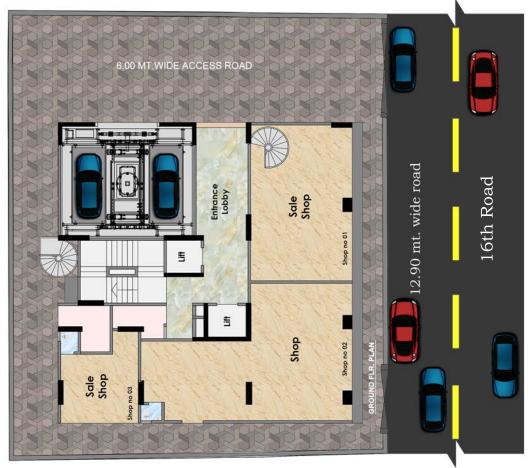

#### **Ground Floor Plan**

Ground + First Floor

| Shop No. | Area in Sq. Mt. | Area in Sq. Ft. |
|----------|-----------------|-----------------|
| 01       | 141.56          | 1523.75         |

# Ground Floor

| Shop No. | Area in Sq. Mt. | Area in Sq. Ft. |
|----------|-----------------|-----------------|
| 03       | 21.84           | 235.09          |