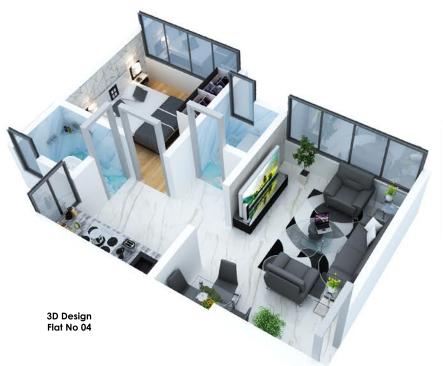

# RESIDENCIES AT MASS MONDEAL

Mass Mondeal Project offering spacious as well as stunning 1 bhk, 2 bhk, 3 bhk and 2 bhk duplex residential flats.

The flats in Mass Mondeal are available in dissimilar area sizes and are tucked with top class specifications. The modular kitchen of the flats with stainless steel sink. Apartments laid out with vitrified tiles, powder coated aluminium windows. Laminated doors on both sides and polished door frames, Putty on all walls and ceilings etc.

This splendid residential project truly qualifies as a marvel amongst the existing apartments in the city which not only offers housing but a true lifestyle Indeed.