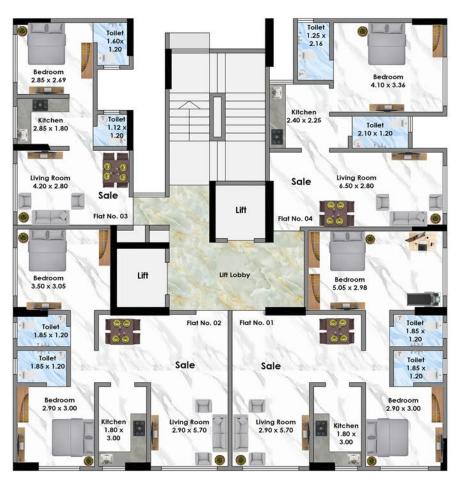

#### Second Floor

| Flat No. | Type  | Area in Sq. Mt. | Area in Sq. Ft. |
|----------|-------|-----------------|-----------------|
| 01       | 2 BHK | 58.98           | 634.86          |
| 02       | 1 BHK | 33.90           | 364.90          |
| 03       | 1 RK  | 20.90           | 224.97          |
| 04       | 1 BHK | 29.79           | 320.66          |

Third, Fifth and Eight Floor Plan

Compact Penthouse Third + Fourth Floor Fifth + Sixth Floor Eighth + Nineth Floor

| Flat No. | Type  | Area in Sq. Mt. | Area in Sq. Ft. |
|----------|-------|-----------------|-----------------|
| 04       | 2 BHK | 59.58           | 641.32          |