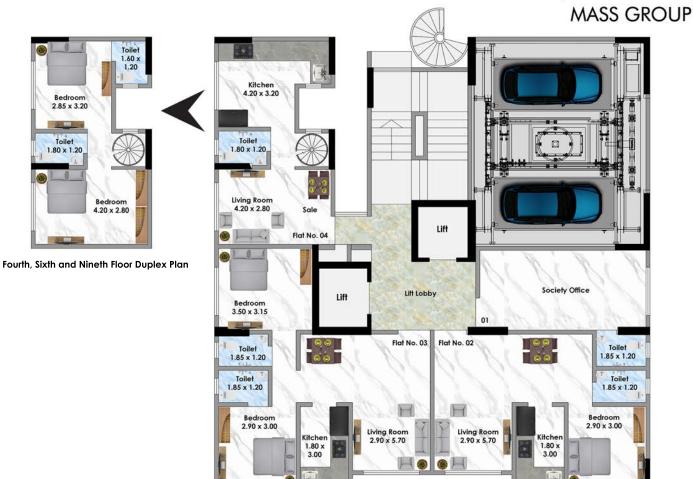

Third, Fifth and Eight Floor Plan

Compact Penthouse Third + Fourth Floor Fifth + Sixth Floor Eighth + Nineth Floor

| Flat No. | Type  | Area in Sq. Mt. | Area in Sq. Ft. |
|----------|-------|-----------------|-----------------|
| 04       | 2 BHK | 59.58           | 641.32          |