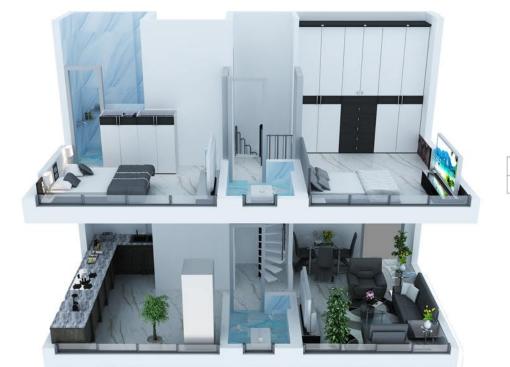

Third, Fifth and Eight Floor Plan

Compact Penthouse Third + Fourth Floor Fifth + Sixth Floor Eighth + Nineth Floor

| Flat No. | Type  | Area in Sq. Mt. | Area in Sq. Ft. |
|----------|-------|-----------------|-----------------|
| 04       | 2 BHK | 59.58           | 641.32          |