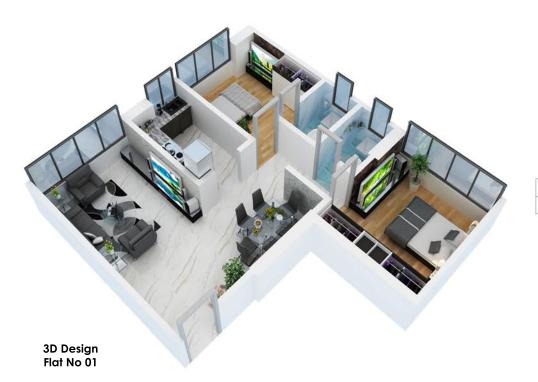

#### Second Floor

| Flat No. | Type  | Area in Sq. Mt. | Area in Sq. Ft. |
|----------|-------|-----------------|-----------------|
| 01       | 2 BHK | 58.98           | 634.86          |
| 02       | 1 BHK | 33.90           | 364.90          |
| 03       | 1 RK  | 20.90           | 224.97          |
| 04       | 1 BHK | 29.79           | 320.66          |