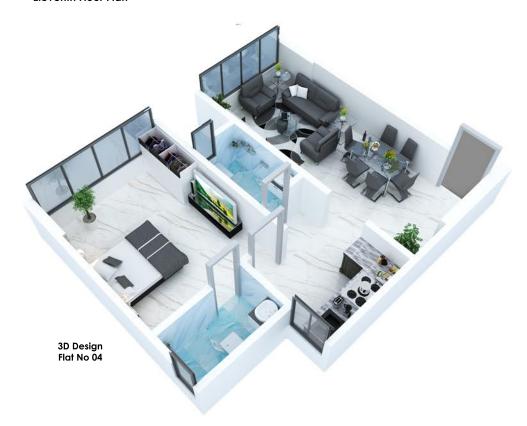

Third, Fifth and Eight Floor Plan

Compact Penthouse Third + Fourth Floor Fifth + Sixth Floor Eighth + Nineth Floor

| Flat No. | Type  | Area in Sq. Mt. | Area in Sq. Ft. |
|----------|-------|-----------------|-----------------|
| 04       | 2 BHK | 59.58           | 641.32          |