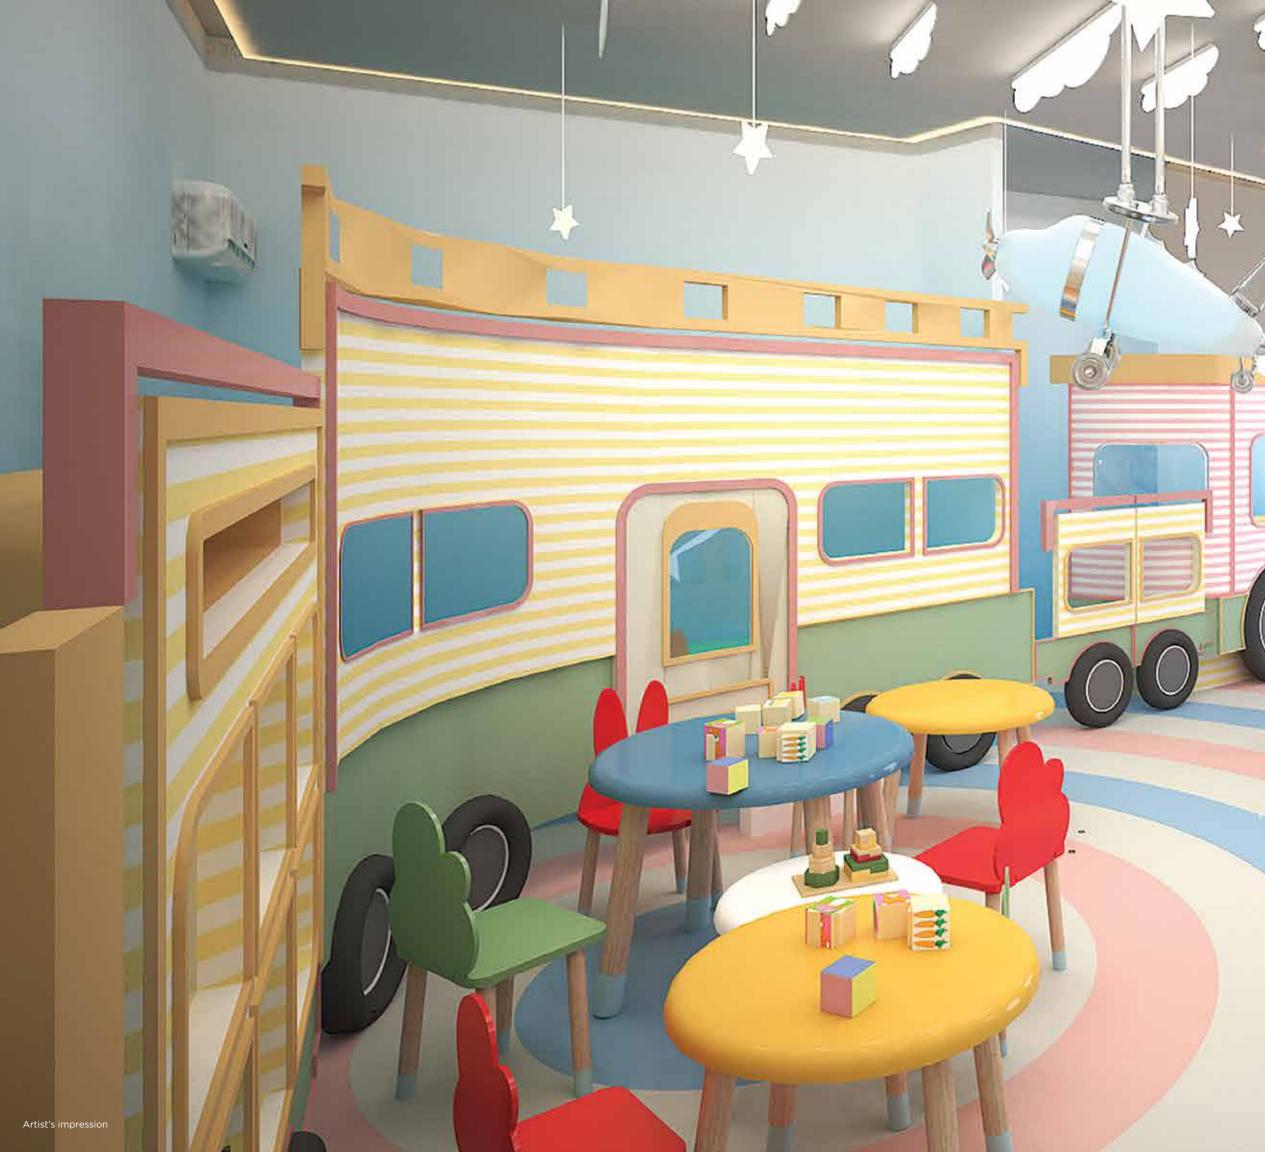

## Knowing your *Abade better*.

- 2 Kids' Playground
- **3** Sky Garden Entrance
- 4 Box Cricket
- 5 Garden Area
- 6 Kids' Play Area
- 7 Multi-purpose Court
- 8 Open Air Gym
- 9 Swing Plaza
- 10 Reflexology Path
- 11 Open Air Theatre
- 12 Elevated Jogging Track
- 13 Senior Citizen Area
  - OUTDOOR AMENITIES

- 14 All Weather Indoor Swimming Pool
- 15 Kids' Pool
- 16 Laundromat
- 17 Salon & Spa
- **18** Convenience Store
- 19 Indoor Games Room
- 20 Multi-purpose Hall
- 21 Gymnasium
- 22 Library
- 23 Crèche
- 24 Healthcare Centre

INDOOR AMENITIES