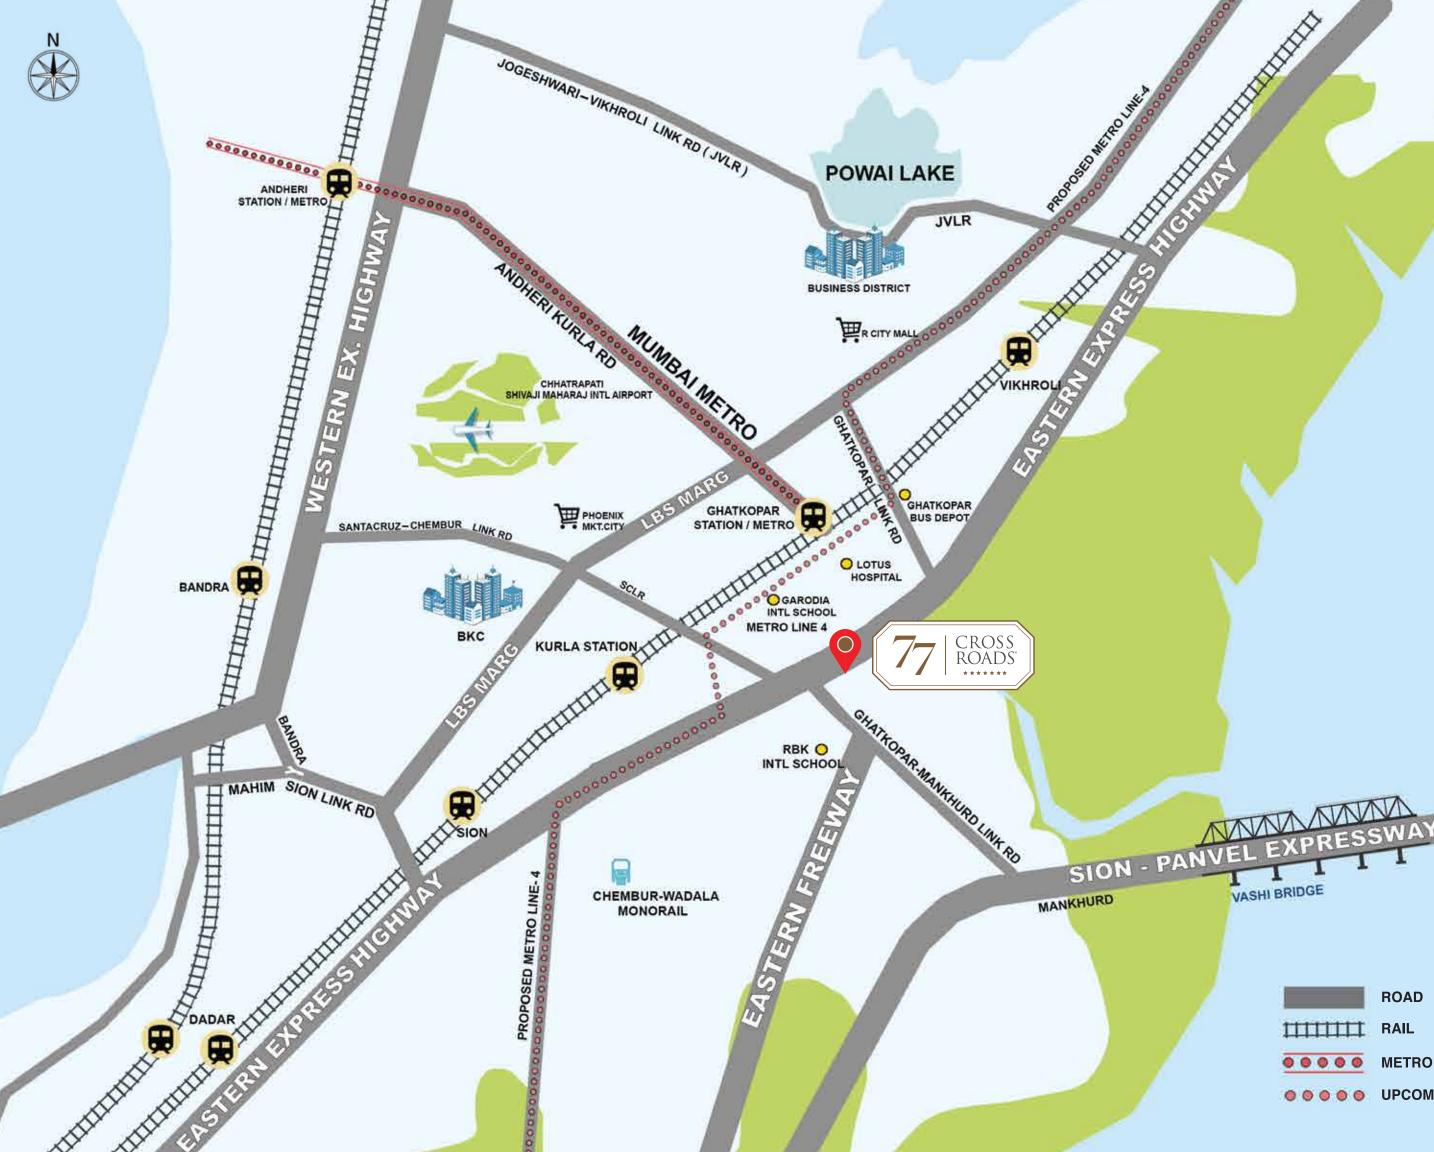

## *Ourrounded by* Mumbai's prime locations.

- Eastern Express Highway 0 Min
- Santacruz-Chembur Link Road 2 Mins
  - Eastern Freeway 2 Mins

• Upcoming Metro Line 4 - 3 Mins • Ghatkopar - 5 Mins

- Garodia International 3 Mins
- RBK International 5 Mins

- Chembur 3 Mins
- Chembur-Wadala Monorail 3 Mins
  - Ghatkopar 5 Mins
  - Kurla Terminal 12 Mins

• Chhatrapati Shivaji International Airport - 20 Mins

- R City Mall, Ghatkopar 10 Mins
- Phoenix Market City 10 Mins
- JIO World Drive 15 Mins
- Powai Galleria 15 Mins