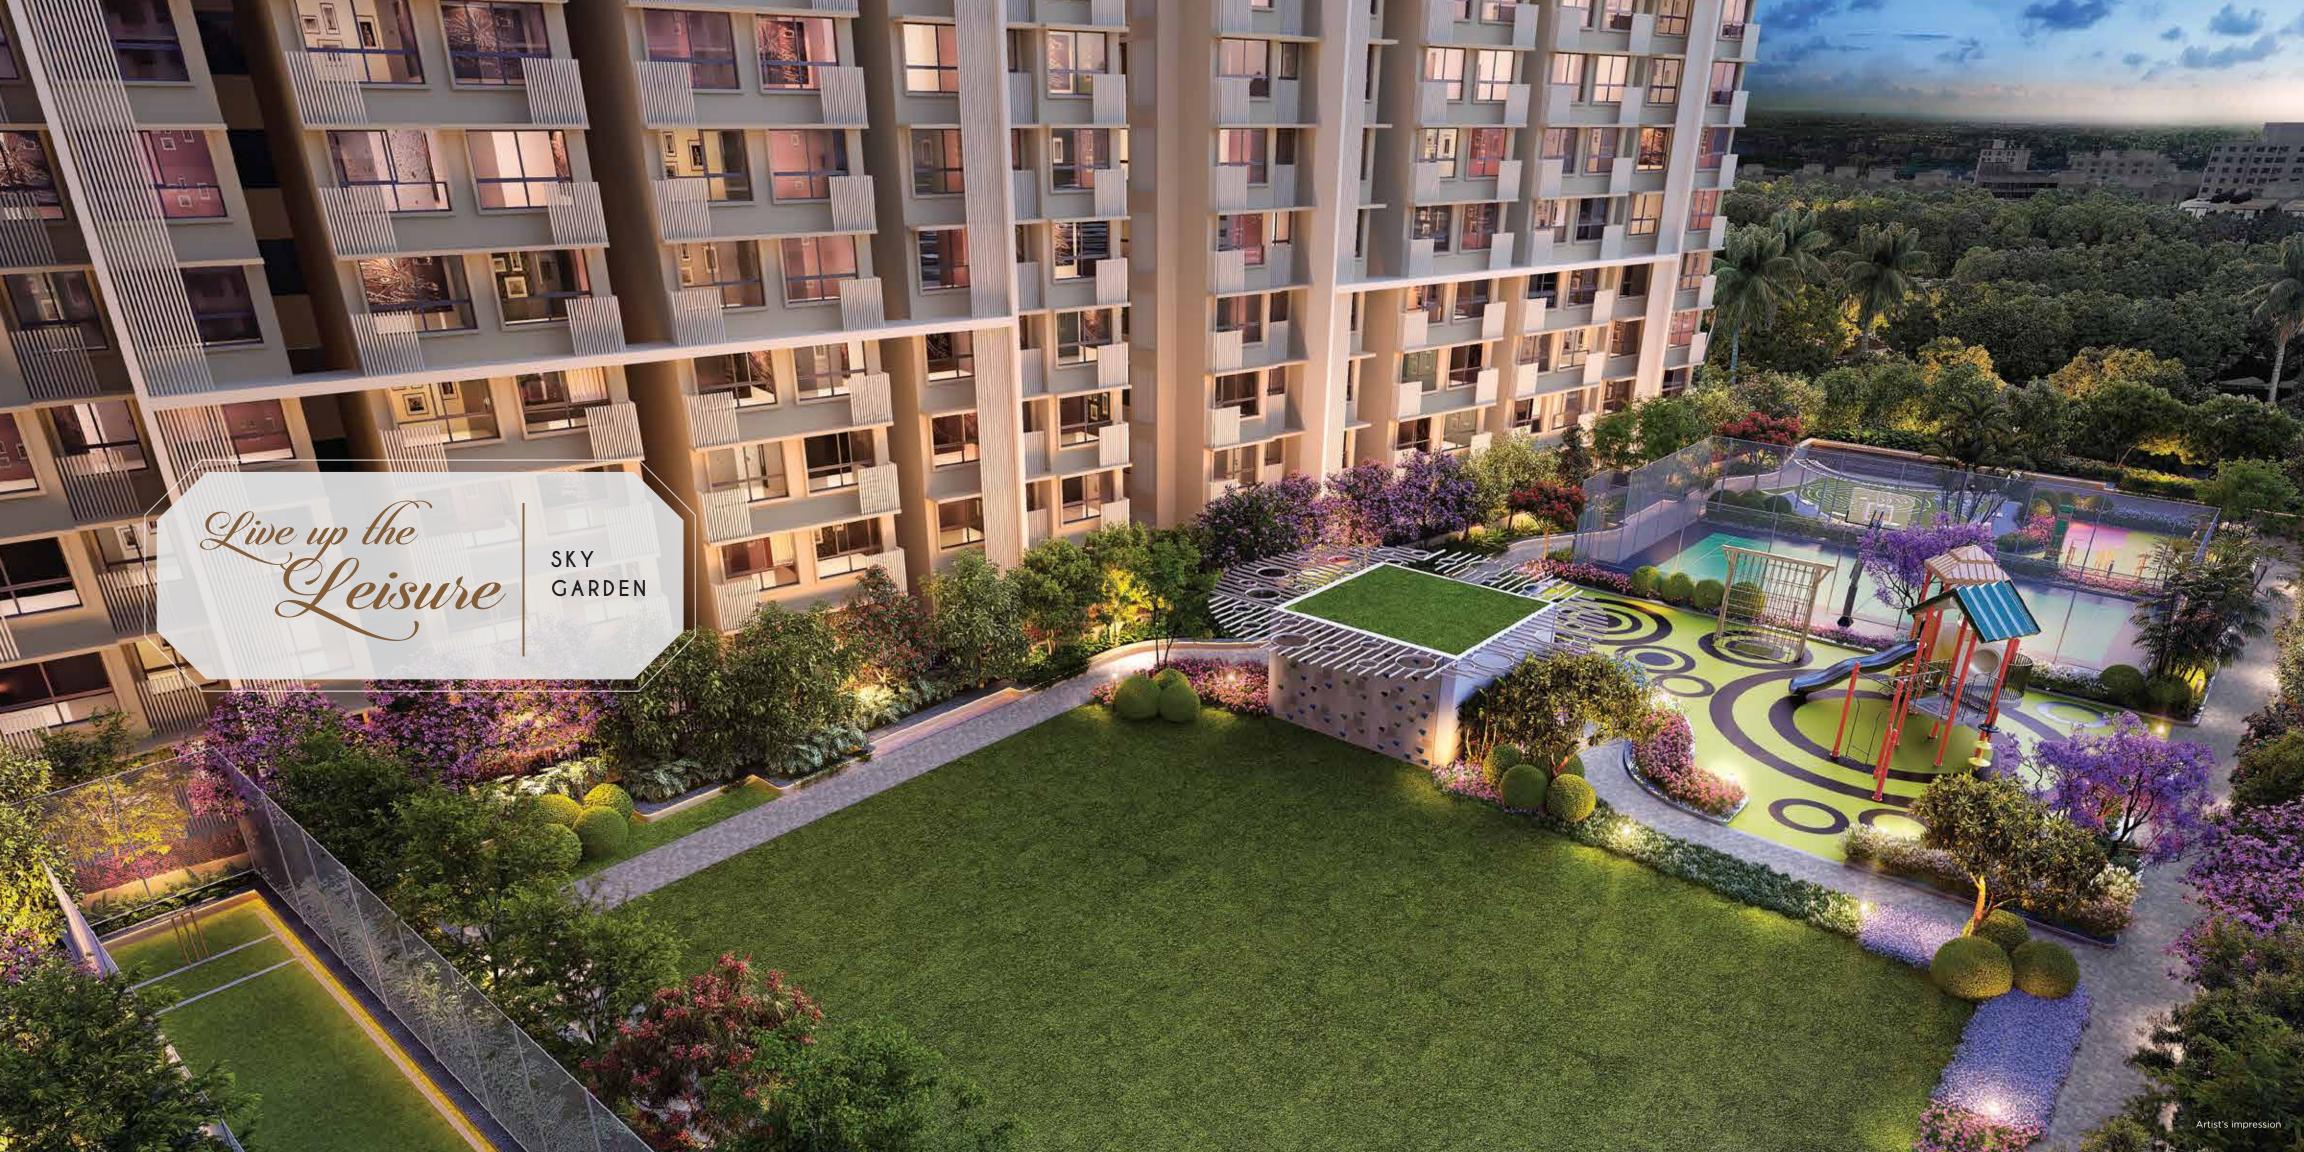

## Knowing your *Abade better*.

- 2 Kids' Playground
- **3** Sky Garden Entrance
- 4 Box Cricket
- 5 Garden Area
- 6 Kids' Play Area
- 7 Multi-purpose Court
- 8 Open Air Gym
- 9 Swing Plaza
- 10 Reflexology Path
- 11 Open Air Theatre
- 12 Elevated Jogging Track
- 13 Senior Citizen Area
  - OUTDOOR AMENITIES

- 14 All Weather Indoor Swimming Pool
- 15 Kids' Pool
- 16 Laundromat
- 17 Salon & Spa
- **18** Convenience Store
- 19 Indoor Games Room
- 20 Multi-purpose Hall
- 21 Gymnasium
- 22 Library
- 23 Crèche
- 24 Healthcare Centre

INDOOR AMENITIES