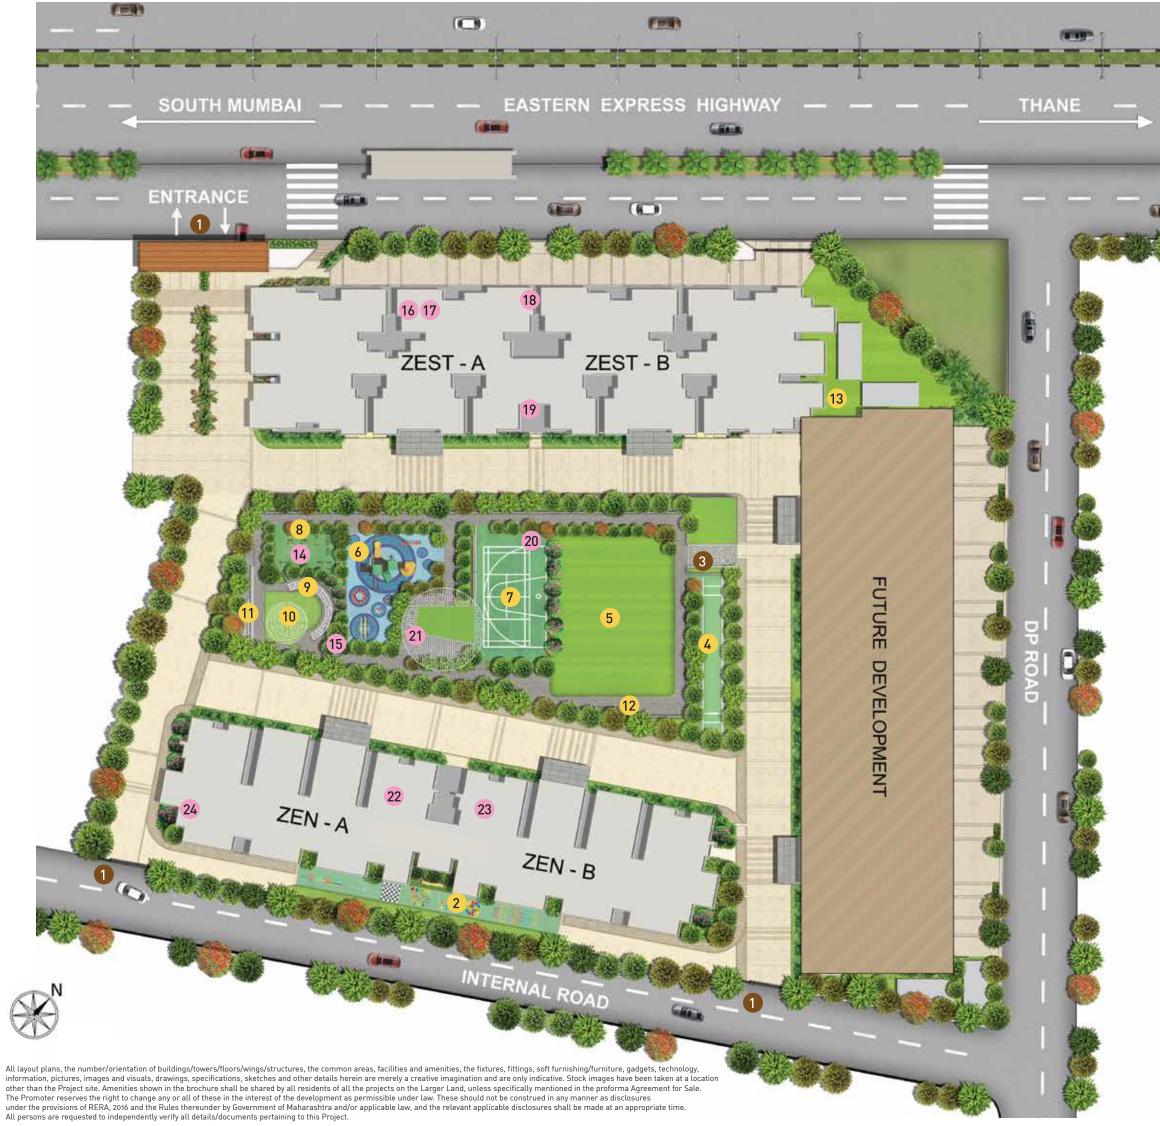

## Knowing your *Abade better*.

- 2 Kids' Playground
- **3** Sky Garden Entrance
- 4 Box Cricket
- 5 Garden Area
- 6 Kids' Play Area
- 7 Multi-purpose Court
- 8 Open Air Gym
- 9 Swing Plaza
- 10 Reflexology Path
- 11 Open Air Theatre
- 12 Elevated Jogging Track
- 13 Senior Citizen Area
  - OUTDOOR AMENITIES

- 14 All Weather Indoor Swimming Pool
- 15 Kids' Pool
- 16 Laundromat
- 17 Salon & Spa
- **18** Convenience Store
- 19 Indoor Games Room
- 20 Multi-purpose Hall
- 21 Gymnasium
- 22 Library
- 23 Crèche
- 24 Healthcare Centre

INDOOR AMENITIES